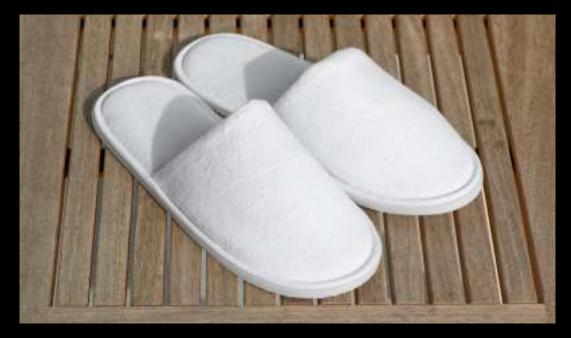

essories**

Imported



### DECORATIVE PILLOW

• Decorative Pillow W/Peacock blue Billowing Waves Pillowcase

### **Bedding Accessories**

• Imported



## DECORATIVE PILLOW



### LUXURY HOTEL BLANKETS

COLORS: IVORY

BROWN

MUSTARD

MAROON

BLUE



### **ECO-FRIENDLY SLIPPERS**



**Tricot Slippers** 

## ECO-FRIENDLY SLIPPERS



**Canvas Slippers** 



**Fine Canvas Slippers** 



**Beige Waffle Slippers** 

HOTEL COLLECTIONS





BIO-1 slipper White OPEN-TOE Size: 28.5cm Material: 100% PLANT-BASED 100% biodegrable

### BIO COMFORT slipper White CLOSED-TOE Size: 28cm Material: PLANT-BASED MATERIAL NO PLASTIC PACKAGE



BIO BAMBOO slipper White CLOSED-TOE Size: 28.5cm Material: BAMBOO FIBER MATERIAL 100% biodegrable

## **BIO SLIPPERS**

HOTEL COLLECTIONS



## HOTEL LUXURYY SLIPPERS





**Velour Slippers** 

#### GLOBAL ELITE AWARD WINNER-LEADING PROVIDER OF HIGH-END SUSTAINABLE BED & BATH LINENS IN USA-2025









1-888-358-0788



⊠ info@theempyreanintl.com



www.theempyreanintl.com