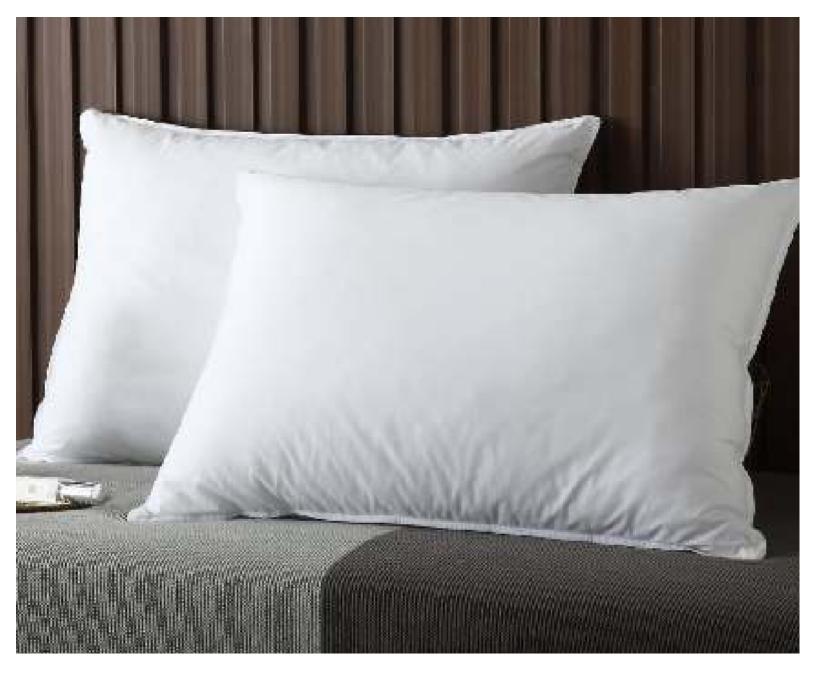

# DOWN PILLOWS

#### Soft, 233 TC Cotton Shell Synthetic Fill, Gray Cord

# SOFT PILLOW

#### Firm, 233 TC Cotton Shell Synthetic Fill, White Cord