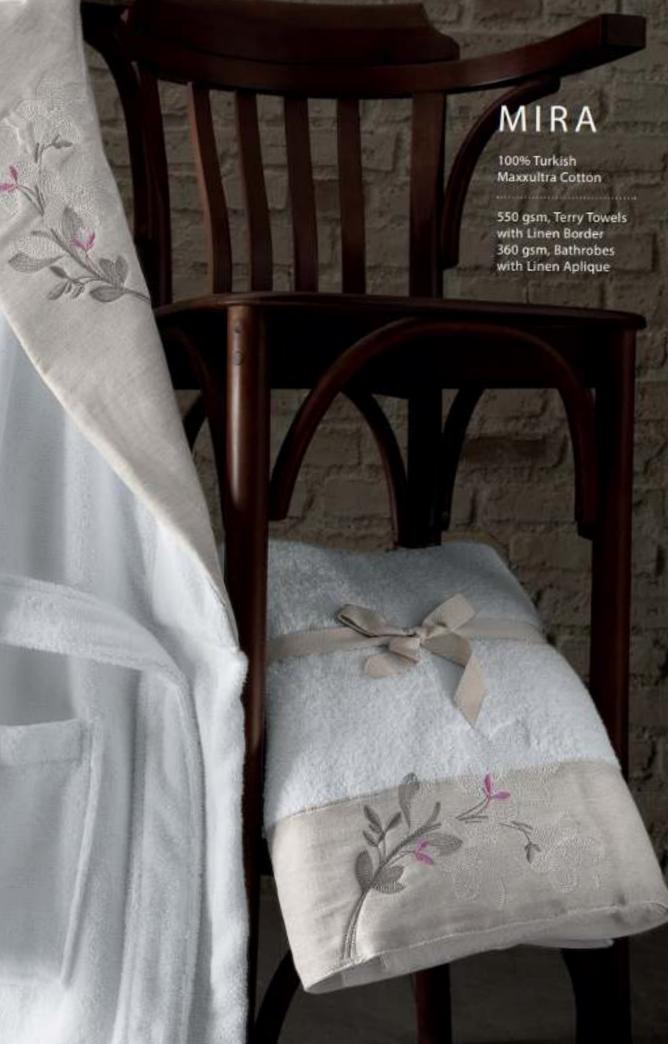

### ARES

100% Turkish Maxxultra Cotton

550 gsm, Terry Towels with Linen Border 360 gsm, Bathrobes with Linen Aplique

Vichy Bathrobe