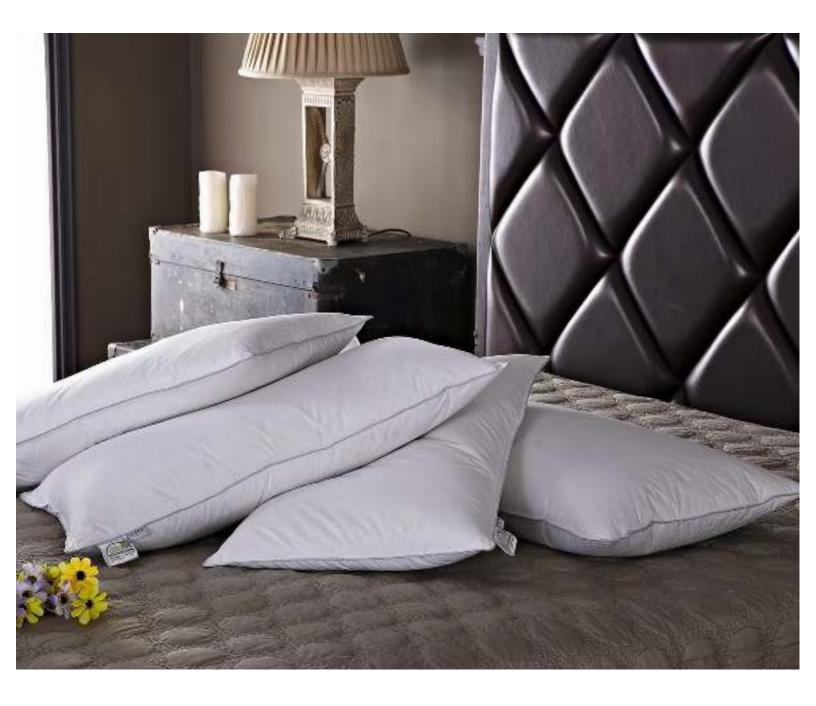

own

### **Bedding Accessories**



## MATTRESS TOPPER-DOWN

#### 233 TC, 100% cotton fabric 1D antibacterial fiber filling

### **Bedding Accessories**



### MATTRESS TOPPER - ANTIBACTERIAL

100% White Natural fill, 90z 230 TC, Cotton Down Proof Cover 30.5 Baffle Box Construction

**Bedding Accessories** 



## DOWN BLANKET

## FITTED MATTRESS PROTECTOR



186 TC, 100% Polyester fabric Waterproof filling of microfiber

### **Bedding Accessories**

## WATERPROOF MATTRESS PROTECTOR



186 TC, 35% Cotton and 65% Polyester fabric Waterproof microfiber filling

### **Bedding Accessories**

200 TC, 50% Cotton and 50% Polyester fabric Fire-resistant fiber filling

### **Bedding Accessories**





#### 233 TC, 100% cotton fabric Blend of Duck and Goose down filling

### **Bedding Accessories**



# DOWN PILLOWS

#### Soft, 233 TC Cotton Shell Synthetic Fill, Gray Cord



# SOFT PILLOW

#### Firm, 233 TC Cotton Shell Synthetic Fill, White Cord

### **Bedding Accessories**



# FIRM PILLOW

- 700-1000 GSM
- Luxury Pillow



# COTTON RICH PILLOW

- Sustainable
- Environmental-friendly
- Green Guestroom



# BAMBOO PILLOW

- Recycled Fibre
- Sustainable
- Environmental-friendly
- Green Guestroom



# GRS PILLOW

(GLOBAL RECYCLE STANDARD)

## PILLOW PROTECTOR

100% Polyester TPU waterproof, Antibacterial with zip in one side Moisture proof, Anti-mite Machine washable



- Grey
- Imported



### BED SKIRT

- Peach
- Imported



### BED SKIRT

• Golden Tree Trunk Bed Runner

### **Bedding Accessories**

Imported



### BED RUNNER

Olive Green Jacquard Effect Bed Runner

### **Bedding Ac