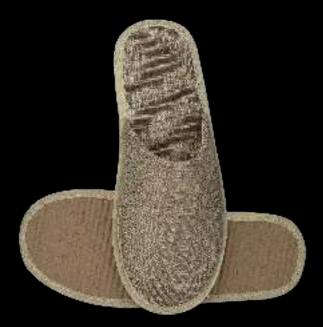

### **ECO-FRIENDLY SLIPPERS**

**Tricot Slippers** 

## ECO-FRIENDLY SLIPPERS

**Canvas Slippers** 

**Fine Canvas Slippers** 

**Beige Waffle Slippers** 

HOTEL COLLECTIONS

BIO-1 slipper White OPEN-TOE Size: 28.5cm Material: 100% PLANT-BASED 100% biodegrable