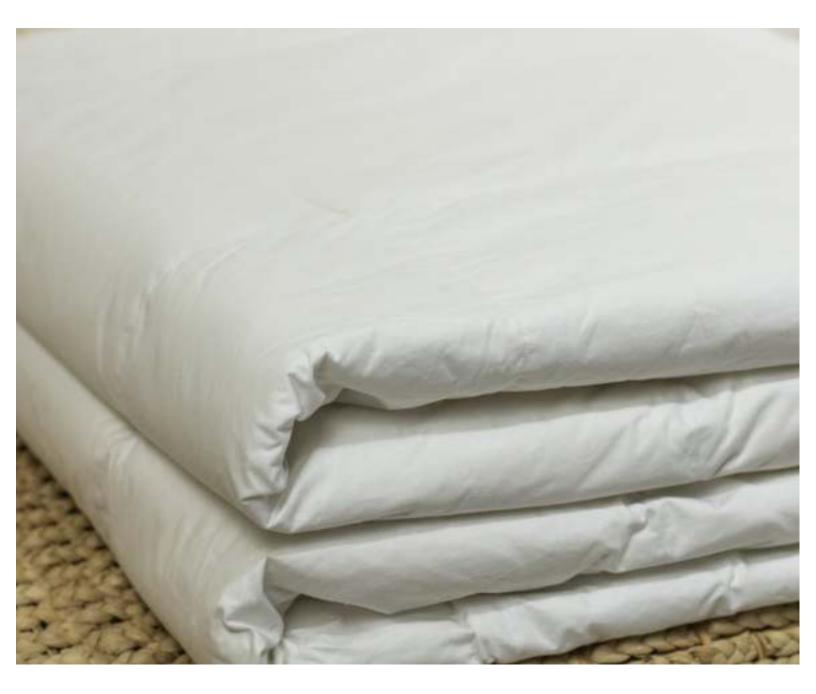

fort

### **Bedding Accessories**



DUVET-WATER-PROOF, OIL-PROOF & STAIN RESISTANT

#### Innovative design Down Filling

### **Bedding Accessories**



### DUVET-WATER REPELLANT

#### A Sustainable Choice Global Recycle Standard Certified

### **Bedding Accessories**



DUVET - GRS (GLOBAL RECYCLE STANDARD) High loft hypoallergenic fiber filling 30.5 cm baffle box stitch

### **Bedding Accessories**



# DOWN ALTERNATIVE DUVET

#### 233 TC, 100% cotton fabric Option of Goose or Duck Down

### **Bedding Accessories**



## MATTRESS TOPPER-DOWN

#### 233 TC, 100% cotton fabric 1D antibacterial fiber filling

### **Bedding Accessories**



### MATTRESS TOPPER - ANTIBACTERIAL

100% White Natural fill, 90z 230 TC, Cotton Down Proof Cover 30.5 Baffle Box Construction

**Bedding Accessories** 



## DOWN BLANKET

## FITTED MATTRESS PROTECTOR



186 TC, 100% Polyester fabric Waterproof filling of microfiber

### **Bedding Accessories**

## WATERPROOF MATTRESS PROTECTOR



186 TC, 35% Cotton and 65% Polyester fabric Waterproof microfiber filling

### **Bedding Accessories**

200 TC, 50% Cotton and 50% Polyester fabric Fire-resistant fiber filling

### **Bedding Accessories**





#### 233 TC, 100% cotton fabric Blend of Duck and Goose down filling

### **Bedding Accessories**



# DOWN PILLOWS

#### Soft, 233 TC Cotton Shell Synthetic Fill, Gray Cord



# SOFT PILLOW

#### Firm, 233 TC Cotton Shell Synthetic Fill, White Cord

### **Bedding Accessories**



# FIRM PILLOW

- 700-1000 GSM
- Luxury Pillow



# COTTON RICH PILLOW

- Sustainable
- Environmental-friendly
- Green Guestroom