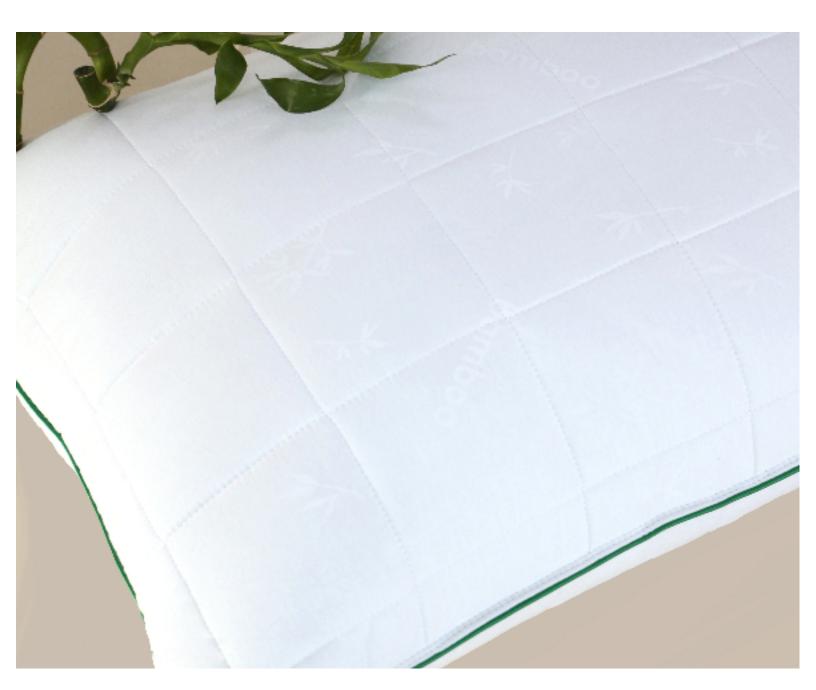

# BAMBOO PILLOW

- Recycled Fibre
- Sustainable
- Environmental-friendly
- Green Guestroom