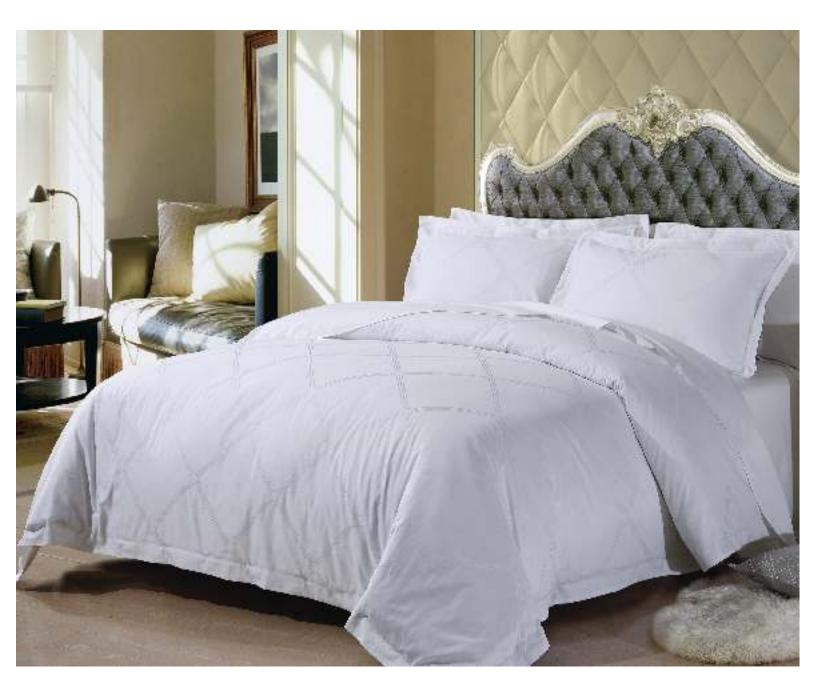

### Plaine

The Plaine top of bed collection is made from pure long-staple cotton sateen for a soft and snug feel, and is finished with a pure white pantone to compliment any décor. Classic plain sateen with single puck weaving, a new patent technology that makes the fabric considerably softer, smoother, and glossier, with a superior hand feel.