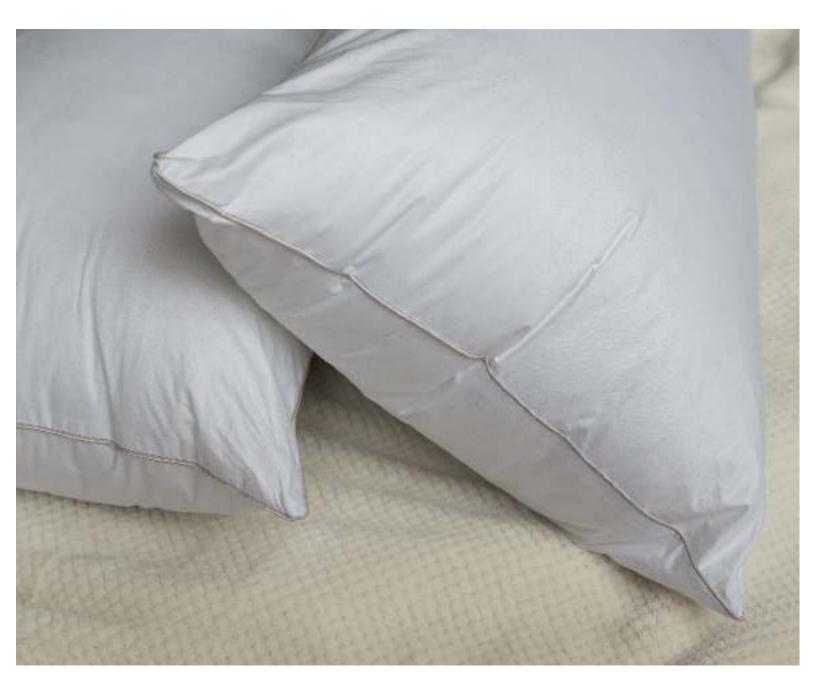

0% cotton fabric 1D antibacterial fiber filling

### **Bedding Accessories**



### MATTRESS TOPPER - ANTIBACTERIAL

100% White Natural fill, 90z 230 TC, Cotton Down Proof Cover 30.5 Baffle Box Construction

**Bedding Accessories** 



## DOWN BLANKET

## FITTED MATTRESS PROTECTOR



186 TC, 100% Polyester fabric Waterproof filling of microfiber

### **Bedding Accessories**

## WATERPROOF MATTRESS PROTECTOR



186 TC, 35% Cotton and 65% Polyester fabric Waterproof microfiber filling

### **Bedding Accessories**

200 TC, 50% Cotton and 50% Polyester fabric Fire-resistant fiber filling

### **Bedding Accessories**





#### 233 TC, 100% cotton fabric Blend of Duck and Goose down filling

### **Bedding Accessories**



# DOWN PILLOWS

#### Soft, 233 TC Cotton Shell Synthetic Fill, Gray Cord



# SOFT PILLOW

#### Firm, 233 TC Cotton Shell Synthetic Fill, White Cord

### **Bedding Accessories**



# FIRM PILLOW

- 700-1000 GSM
- Luxury Pillow



# COTTON RICH PILLOW

- Sustainable
- Environmental-friendly
- Green Guestroom



# BAMBOO PILLOW

- Recycled Fibre
- Sustainable
- Environmental-friendly
- Green Guestroom



# GRS PILLOW

(GLOBAL RECYCLE STANDARD)

## PILLOW PROTECTOR

100% Polyester TPU waterproof, Antibacterial with zip in one side Moisture proof, Anti-mite Machine washable



- Grey
- Imported



### BED SKIRT

- Peach
- Imported



### BED SKIRT

• Golden Tree Trunk Bed Runner

### **Bedding Accessories**

Imported



### BED RUNNER

Olive Green Jacquard Effect Bed Runner

### **Bedding Accessories**

Imported



### BED RUNNER

### Peacock Blue Billowing Waves Be