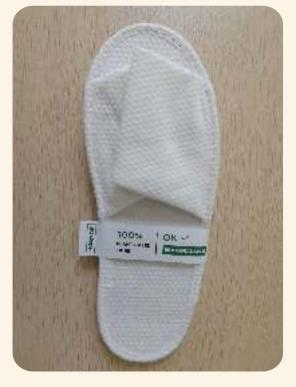

## ECO-FRIENDLY SLIPPERS

**Canvas Slippers** 

**Fine Canvas Slippers** 

**Beige Waffle Slippers** 

HOTEL COLLECTIONS

BIO-1 slipper White OPEN-TOE Size: 28.5cm Material: 100% PLANT-BASED 100% biodegrable