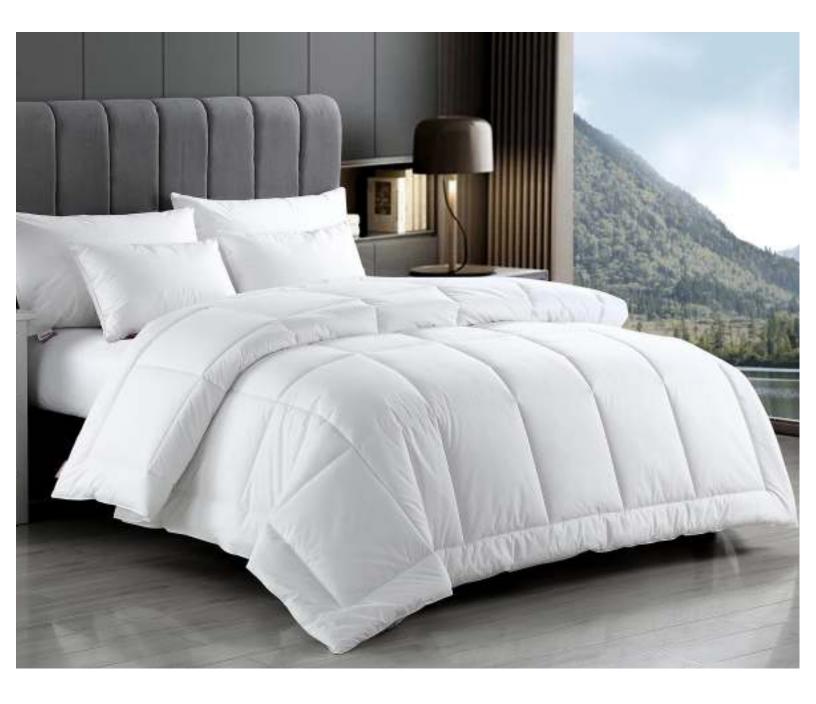

### **Bedding Accessories**

## MATTRESS TOPPER-DOWN

#### 233 TC, 100% cotton fabric 1D antibacterial fiber filling