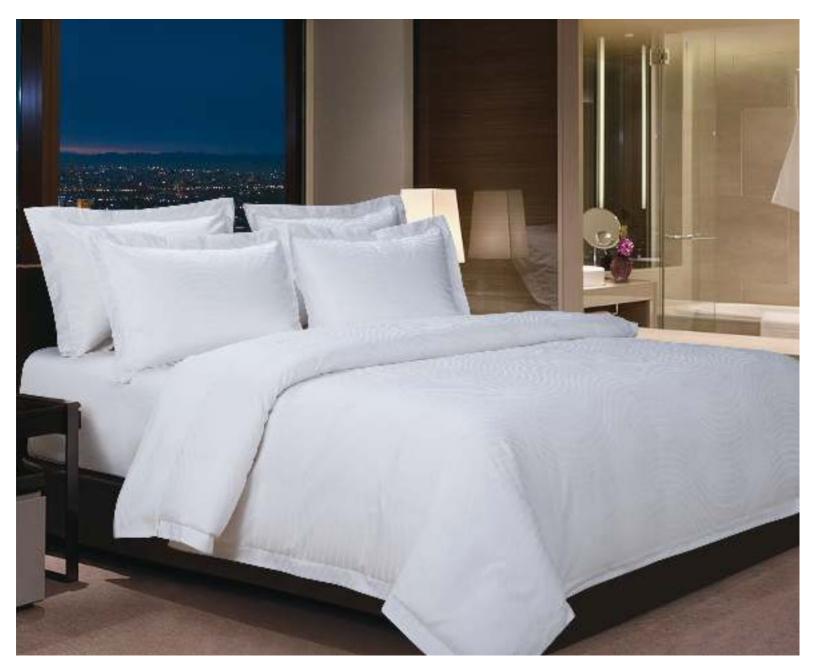

### Countess

Crafted from pure cotton sateen adorned with tiny floral embroidery, it's the pinnacle of royal design.

### Luxury Top of Bed Collections