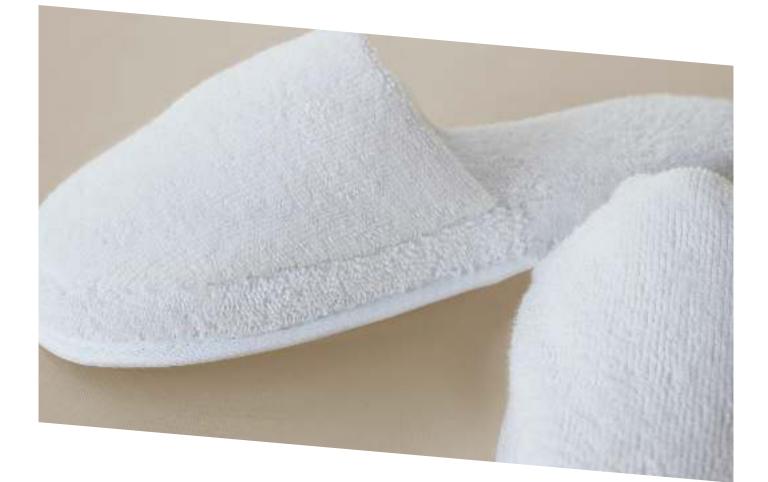

t Pillowcase

### **Bedding Accessories**

Imported



### DECORATIVE PILLOW

• Decorative Pillow W/Peacock blue Billowing Waves Pillowcase

### **Bedding Accessories**

• Imported



## DECORATIVE PILLOW



### LUXURY HOTEL BLANKETS

COLORS: IVORY

BROWN

MUSTARD

MAROON

BLUE



### **ECO-FRIENDLY SLIPPERS**



**Tricot Slippers** 

## ECO-FRIENDLY SLIPPERS



**Canvas Slippers** 



**Fine Canvas Slippers** 



**Beige Waffle Slippers** 

HOTEL COLLECTIONS





BIO-1 slipper White OPEN-TOE Size: 28.5cm Material: 100% PLANT-BASED 100% biodegrable

### BIO COMFORT slipper White CLOSED-TOE Size: 28cm Material: PLANT-BASED MATERIAL NO PLASTIC PACKAGE



BIO BAMBOO slipper White CLOSED-TOE Size: 28.5cm Material: BAMBOO FIBER MATERIAL 100% biodegrable

## **BIO SLIPPERS**

HOTEL COLLECTIONS



## HOTEL LUXURYY SLIPPERS





**Velour Slippers** 

#### GLOBAL ELITE AWARD WINNER-LEADING PROVIDER OF HIGH-END SUSTAINABLE BED & BATH LINENS IN USA-2025









1-888-358-0788



⊠ info@theempyreanintl.com



www.theempyreanintl.com