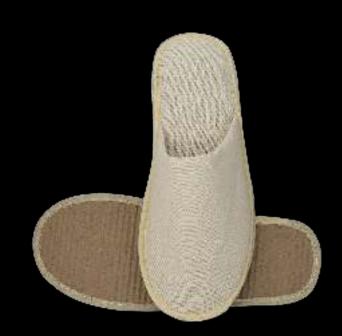

### **ECO-FRIENDLY SLIPPERS**

**Tricot Slippers** 

## ECO-FRIENDLY SLIPPERS

**Canvas Slippers** 

**Fine Canvas Slippers** 

**Beige Waffle Slippers** 

HOTEL COLLECTIONS

BIO-1 slipper White OPEN-TOE Size: 28.5cm Material: 100% PLANT-BASED 100% biodegrable