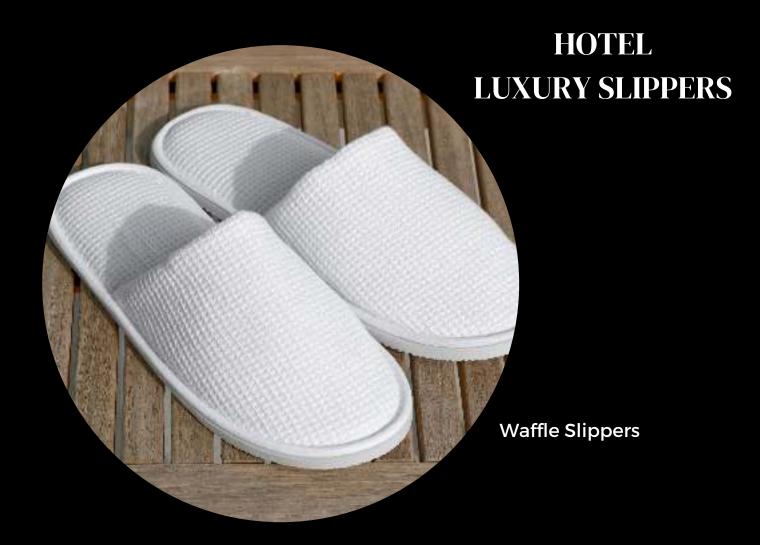

ccessories**

Imported



### DECORATIVE PILLOW

• Decorative Pillow W/Peacock blue Billowing Waves Pillowcase

### **Bedding Accessories**

• Imported



## DECORATIVE PILLOW



### LUXURY HOTEL BLANKETS

COLORS: IVORY

BROWN

MUSTARD

MAROON

BLUE



### **ECO-FRIENDLY SLIPPERS**



**Tricot Slippers** 

## ECO-FRIENDLY SLIPPERS



**Canvas Slippers** 



**Fine Canvas Slippers** 



**Beige Waffle Slippers** 

HOTEL COLLECTIONS





BIO-1 slipper White OPEN-TOE Size: 28.5cm Material: 100% PLANT-BASED 100% biodegrable

### BIO COMFORT slipper White CLOSED-TOE Size: 28cm Material: PLANT-BASED MATERIAL NO PLASTIC PACKAGE



BIO BAMBOO slipper White CLOSED-TOE Size: 28.5cm Material: BAMBOO FIBER MATERIAL 100% biodegrable

## **BIO SLIPPERS**

HOTEL COLLECTIONS



## HOTEL LUXURYY SLIPPERS





**Velour Slippers** 

#### GLOBAL ELITE AWARD WINNER-LEADING PROVIDER OF HIGH-END SUSTAINABLE BED & BATH LINENS IN USA-2025









1-888-358-0788



⊠ info@theempyreanintl.com



www.theempyreanintl.com