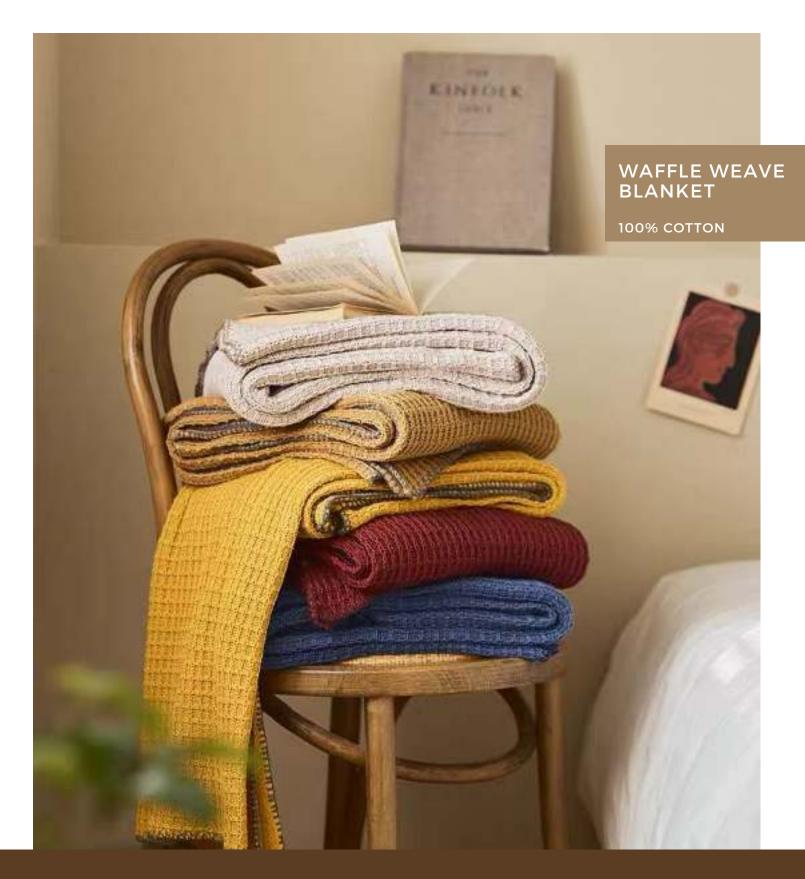

in one side Moisture proof, Anti-mite Machine washable



- Grey
- Imported



### BED SKIRT

- Peach
- Imported



### BED SKIRT

• Golden Tree Trunk Bed Runner

### **Bedding Accessories**

Imported



### BED RUNNER

Olive Green Jacquard Effect Bed Runner

### **Bedding Accessories**

Imported



### BED RUNNER

### Peacock Blue Billowing Waves Bed Runner

### **Bedding Accessories**

Imported



### BED RUNNER

 Decorative Pillow W/ Golden Tree Trunk Design Pillowcase

### **Bedding Accessories**

• Imported



### DECORATIVE PILLOW

• Decorative Pillow W/ Olive Green Jacquard Effect Pillowcase

### **Bedding Accessories**

Imported



### DECORATIVE PILLOW

• Decorative Pillow W/Peacock blue Billowing Waves Pillowcase

### **Bedding Accessories**

• Imported



## DECORATIVE PILLOW



### LUXURY HOTEL BLANKETS

COLORS: IVORY

BROWN

MUSTARD

MAROON

BLUE



### **ECO-FRIENDLY SLIPPERS**



**Tricot Slippers** 

## ECO-FRIENDLY SLIPPERS



**Canvas Slippers** 



**Fine Canvas Slippers** 



**Beige Waffle Slippers** 

HOTEL COLLECTIONS





BIO-1 slipper White OPEN-TOE Size: 28.5cm Material: 100% PLANT-BASED 100% biodegrable

### BIO COMFORT slipper White CLOSED-TOE Size: 28cm Material: PLANT-BASED MATERIAL NO PLASTIC PACKAGE



BIO BAMBOO slipper White CLOSED-TOE Size: 28.5cm Material: BAMBOO FIBER MATERIAL 100% biodegrable

## **BIO SLIPPERS**

HOTEL COLLECTIONS



## HOTEL LUXURYY SLIPPERS





**Velour Slippers** 

#### GLOBAL ELITE AWARD WINNER-LEADING PROVIDER OF HIGH-END SUSTAINABLE BED & BATH LINENS IN USA-2025









1-888-358-0788



⊠ info@theempyreanintl