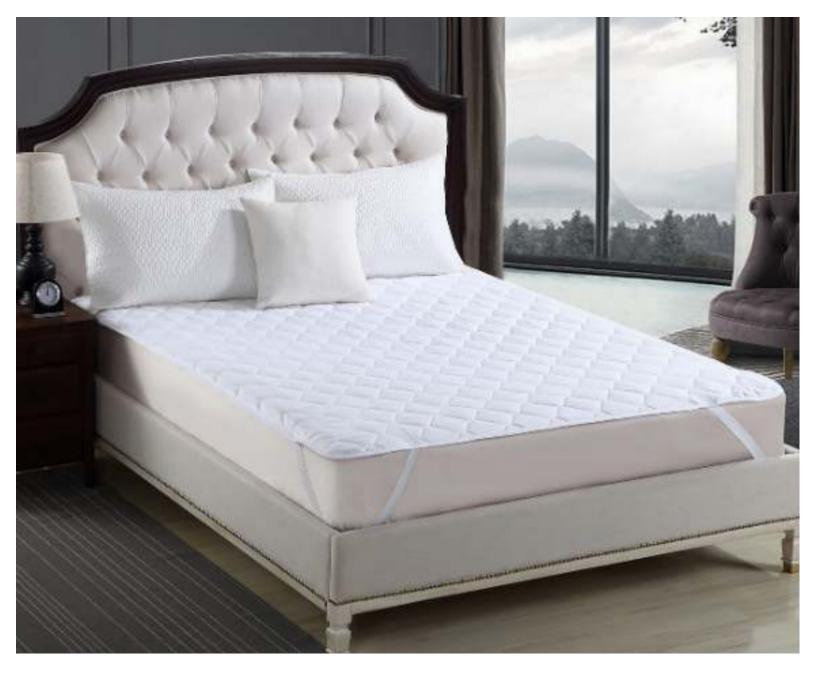

## WATERPROOF MATTRESS PROTECTOR

186 TC, 35% Cotton and 65% Polyester fabric Waterproof microfiber filling