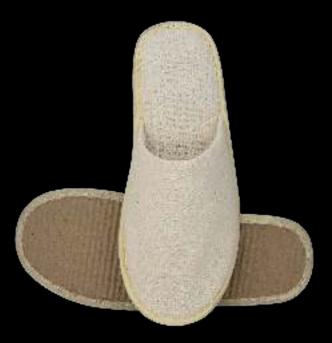

### **ECO-FRIENDLY SLIPPERS**

**Tricot Slippers** 

## ECO-FRIENDLY SLIPPERS

**Canvas Slippers** 

**Fine Canvas Slippers** 

**Beige Waffle Slippers** 

HOTEL COLLECTIONS

BIO-1 slipper White OPEN-TOE Size: 28.5cm Material: 100% PLANT-BASED 100% biodegrable