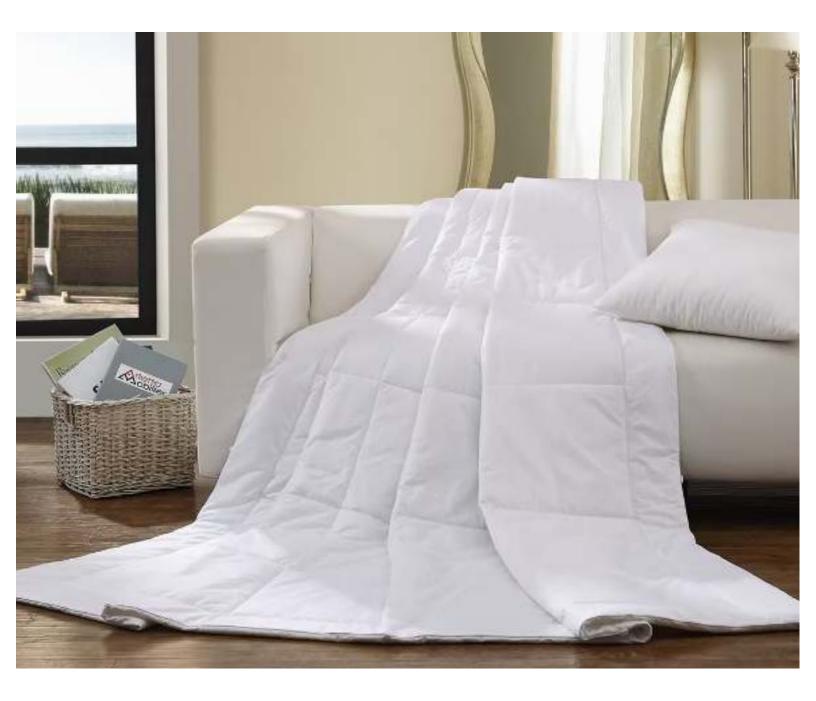

### **Bedding Accessories**

# DOWN DUVET

#### Down-like feeling Microfiber filling