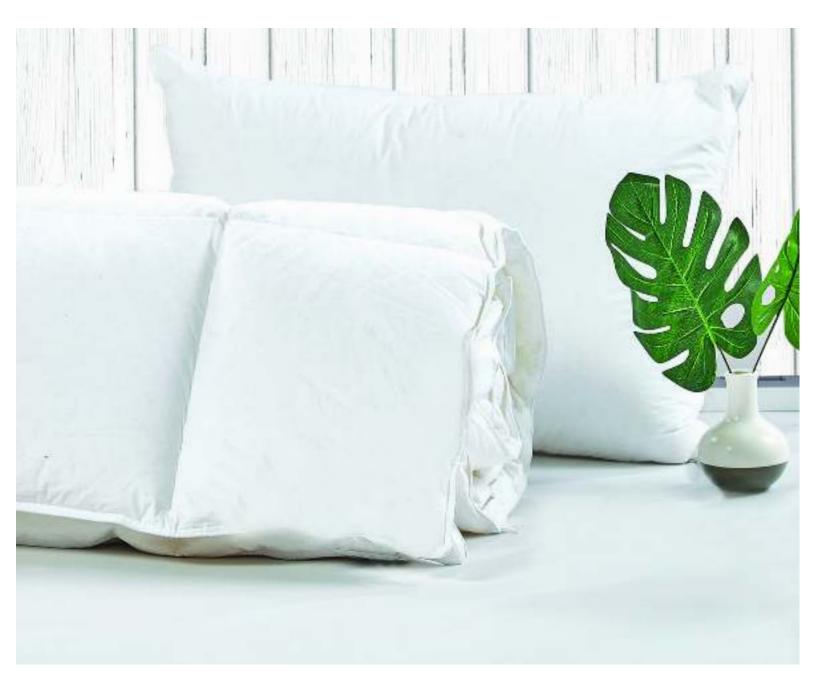

### **Bedding Accessories**

# DOWN DUVET

#### Down-like feeling Microfiber filling