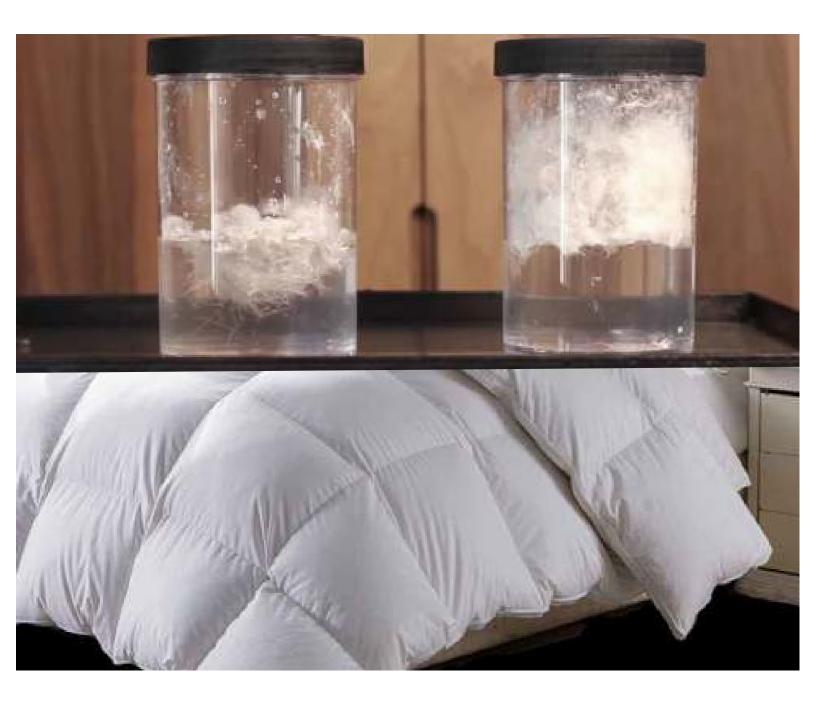

#### A Sustainable Choice Global Recycle Standard Certified

### **Bedding Accessories**

DUVET - GRS (GLOBAL RECYCLE STANDARD) High loft hypoallergenic fiber filling 30.5 cm baffle box stitch