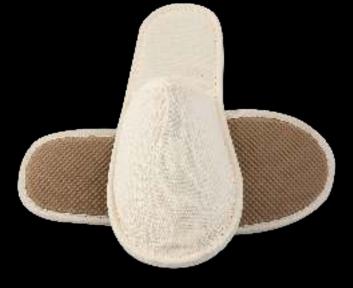

### **ECO-FRIENDLY SLIPPERS**

**Tricot Slippers** 

## ECO-FRIENDLY SLIPPERS

**Canvas Slippers** 

**Fine Canvas Slippers** 

**Beige Waffle Slippers** 

HOTEL COLLECTIONS

BIO-1 slipper White OPEN-TOE Size: 28.5cm Material: 100% PLANT-BASED 100% biodegrable