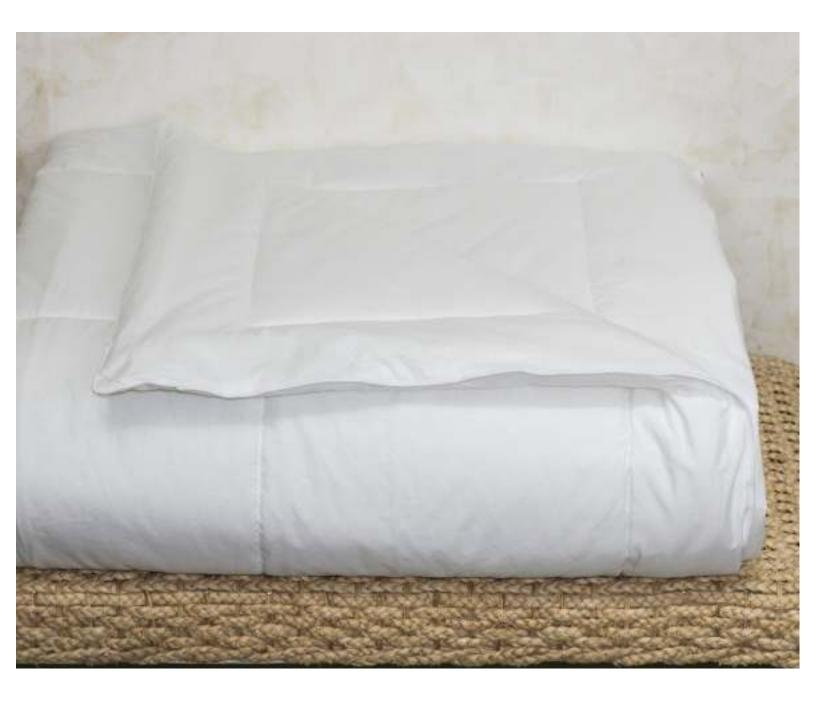

#### FEET BATHMAT

1066





JACQUARD BATHMAT



### BATH MATS



PYREAN BATHMAT TWIST BATHMAT Ε





BAMBOO BATHMAT



ROMAN BATHMAT

## BATH SKIRT

Goose Down Luxurious

### **Bedding Accessories**



# DOWN DUVET

#### Down-like feeling Microfiber filling

### **Bedding Accessories**



## DUVET-DOWN FEELING

#### Water-proof, oil-proof, and stain resistant Unparalleled protection and comfort

### **Bedding Accessories**



DUVET-WATER-PROOF, OIL-PROOF & STAIN RESISTANT

#### Innovative design Down Filling

### **Bedding Accessories**



### DUVET-WATER REPELLANT

#### A Sustainable Choice Global Recycle Standard Certified

### **Bedding Accessories**



DUVET - GRS (GLOBAL RECYCLE STANDARD) High loft hypoallergenic fiber filling 30.5 cm baffle box stitch

### **Bedding Accessories**



# DOWN ALTERNATIVE DUVET

#### 233 TC, 100% cotton fabric Option of Goose or Duck Down

### **Bedding Accessories**



## MATTRESS TOPPER-DOWN

#### 233 TC, 100% cotton fabric 1D antibacterial fiber filling

### **Bedding Accessories**



### MATTRESS TOPPER - ANTIBACTERIAL

100% White Natural fill, 90z 230 TC, Cotton Down Proof Cover 30.5 Baffle Box Construction

**Bedding Accessories** 



## DOWN BLANKET

## FITTED MATTRESS PROTECTOR



186 TC, 100% Polyester fabric Waterproof filling of microfiber

### **Bedding Accessories**

## WATERPROOF MATTRESS PROTECTOR



186 TC, 35% Cotton and 65% Polyester fabric Waterproof microfiber filling

### **Bedding Accessories**

200 TC, 50% Cotton and 50% Polyester fabric Fire-resistant fiber filling

### **Bedding Accessories**





#### 233 TC, 1