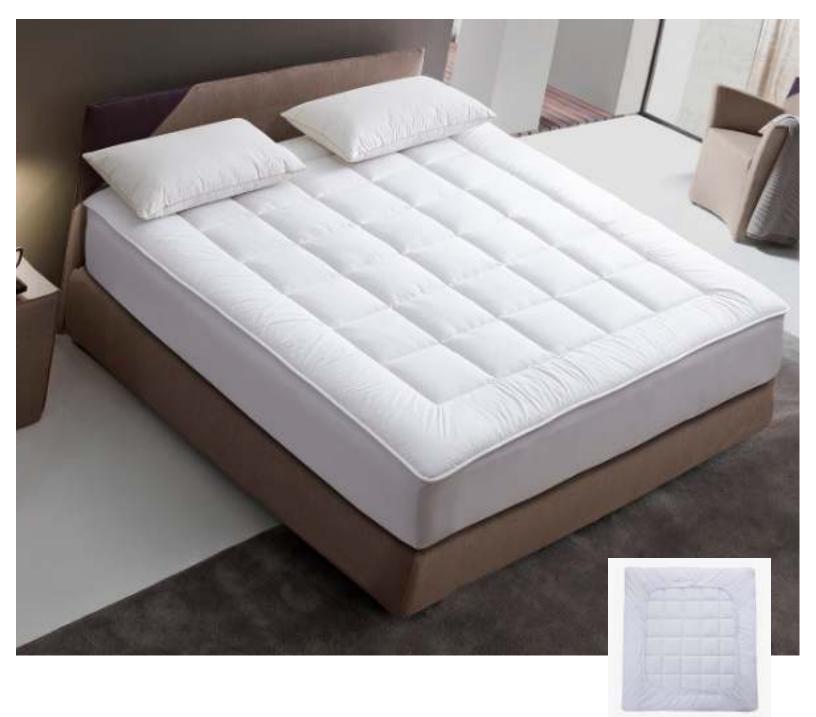

## FITTED MATTRESS PROTECTOR

186 TC, 100% Polyester fabric Waterproof filling of microfiber

### **Bedding Accessories**