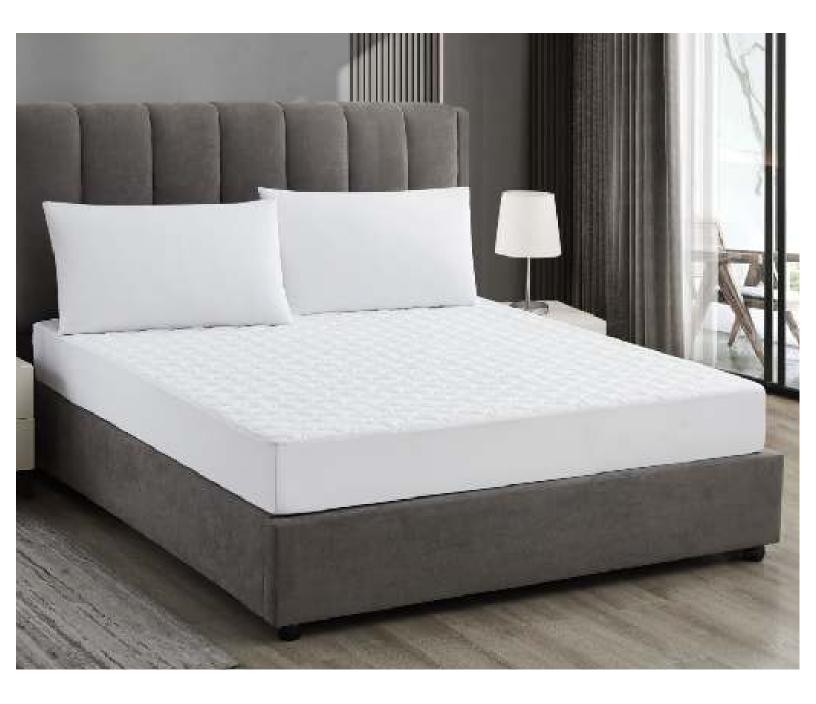

### **Bedding Accessories**

200 TC, 50% Cotton and 50% Polyester fabric Fire-resistant fiber filling