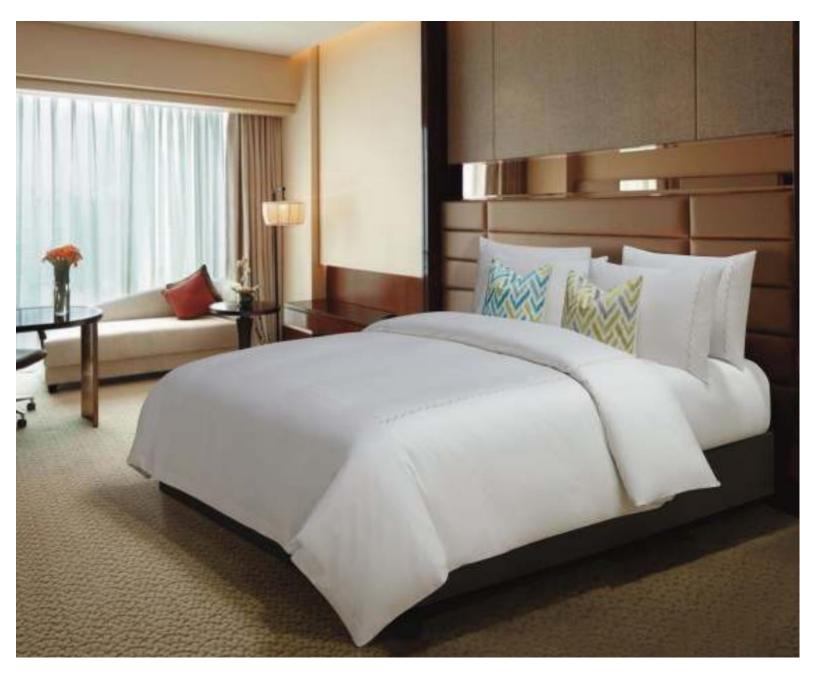

### Countess

Crafted from pure cotton sateen adorned with tiny floral embroidery, it's the pinnacle of royal design.