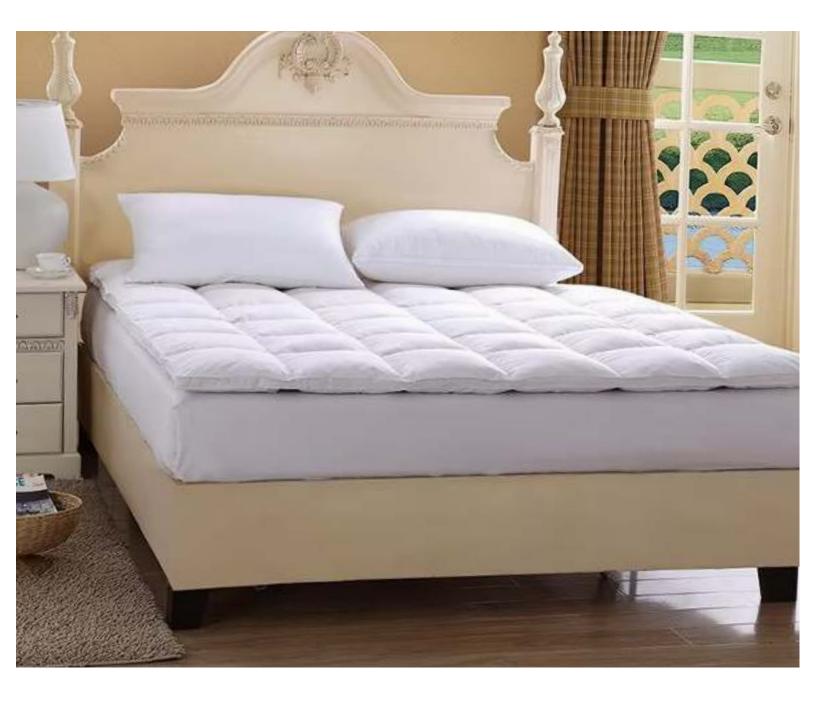

## MATTRESS TOPPER-DOWN

#### 233 TC, 100% cotton fabric 1D antibacterial fiber filling