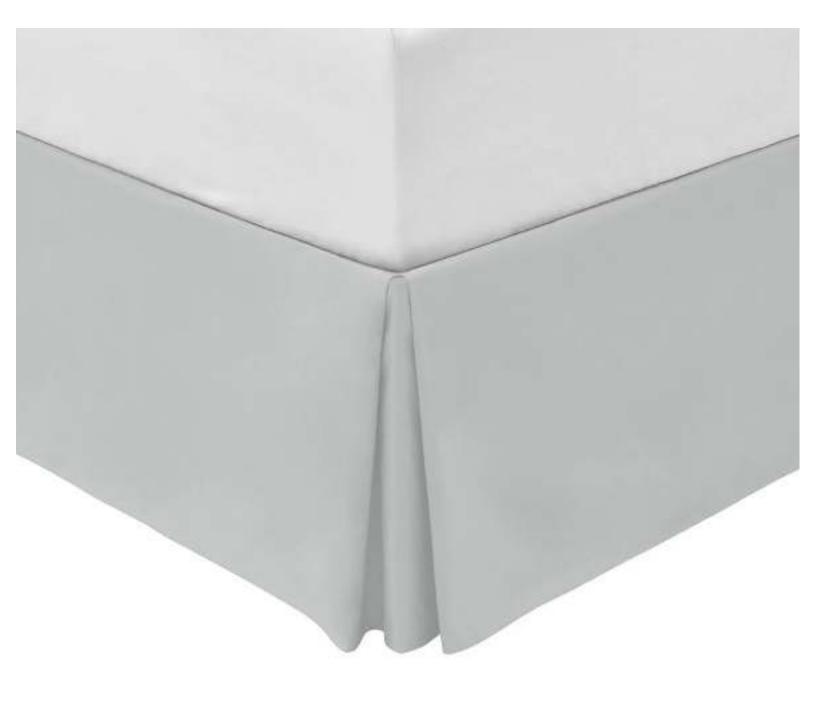

50% Cotton and 50% Polyester fabric Fire-resistant fiber filling

### **Bedding Accessories**





#### 233 TC, 100% cotton fabric Blend of Duck and Goose down filling

### **Bedding Accessories**



# DOWN PILLOWS

#### Soft, 233 TC Cotton Shell Synthetic Fill, Gray Cord



# SOFT PILLOW

#### Firm, 233 TC Cotton Shell Synthetic Fill, White Cord

### **Bedding Accessories**



# FIRM PILLOW

- 700-1000 GSM
- Luxury Pillow



# COTTON RICH PILLOW

- Sustainable
- Environmental-friendly
- Green Guestroom



# BAMBOO PILLOW

- Recycled Fibre
- Sustainable
- Environmental-friendly
- Green Guestroom



# GRS PILLOW

(GLOBAL RECYCLE STANDARD)

## PILLOW PROTECTOR

100% Polyester TPU waterproof, Antibacterial with zip in one side Moisture proof, Anti-mite Machine washable



- Grey
- Imported



### BED SKIRT

- Peach
- Imported



### BED SKIRT

• Golden Tree Trunk Bed Runner

### **Bedding Accessories**

Imported



### BED RUNNER

Olive Green Jacquard Effect Bed Runner

### **Bedding Accessories**

Imported



### BED RUNNER

### Peacock Blue Billowing Waves Bed Runner

### **Bedding Accessories**

Imported



### BED RUNNER

 Decorative Pillow W/ Golden Tree Trunk Design Pillowcase

### **Bedding Accessories**

• Imported



### DECORATIVE PILLOW

• Decorative Pillow W/ Olive Green Jacquard Effect Pillowcase

### **Bedding Accessories**

Imported



### DECORATIVE PILLOW

• Decorative Pillow W/Peacock blue Billowing Waves Pillowcase

### **Bedding Accessories**

• Imported



## DECORATIVE PILLOW



### LUXURY HOTEL BLANKETS

COLORS: IVORY

BROWN

MUSTARD

MAROON

BLUE



##