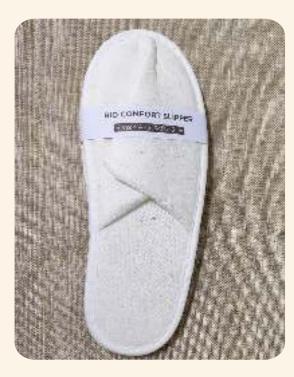

### BIO COMFORT slipper White CLOSED-TOE Size: 28cm Material: PLANT-BASED MATERIAL NO PLASTIC PACKAGE

BIO BAMBOO slipper White CLOSED-TOE Size: 28.5cm Material: BAMBOO FIBER MATERIAL 100% biodegrable