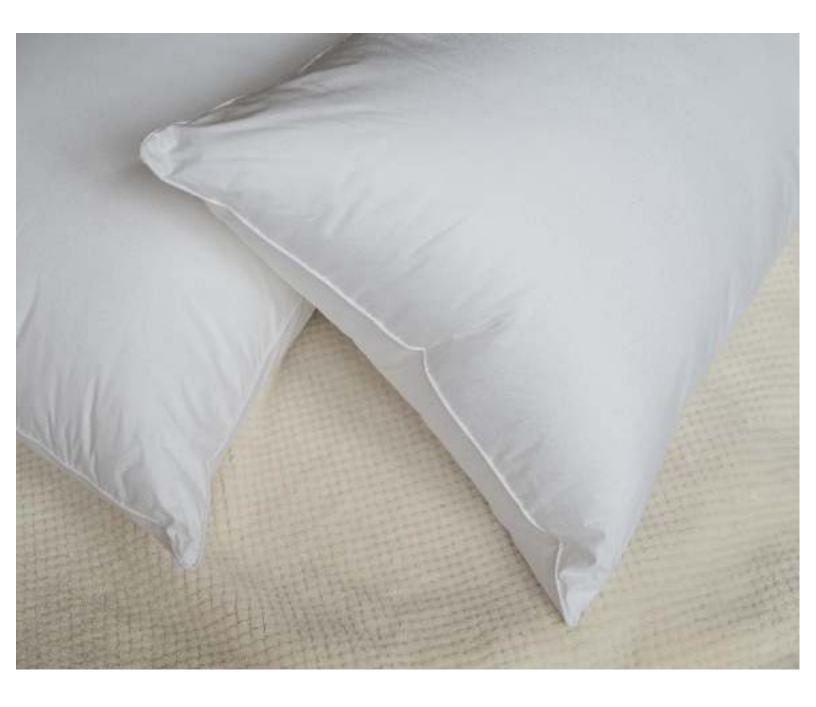

IBACTERIAL

100% White Natural fill, 90z 230 TC, Cotton Down Proof Cover 30.5 Baffle Box Construction

**Bedding Accessories** 



## DOWN BLANKET

## FITTED MATTRESS PROTECTOR



186 TC, 100% Polyester fabric Waterproof filling of microfiber

### **Bedding Accessories**

## WATERPROOF MATTRESS PROTECTOR



186 TC, 35% Cotton and 65% Polyester fabric Waterproof microfiber filling

### **Bedding Accessories**

200 TC, 50% Cotton and 50% Polyester fabric Fire-resistant fiber filling

### **Bedding Accessories**





#### 233 TC, 100% cotton fabric Blend of Duck and Goose down filling

### **Bedding Accessories**



# DOWN PILLOWS

#### Soft, 233 TC Cotton Shell Synthetic Fill, Gray Cord



# SOFT PILLOW

#### Firm, 233 TC Cotton Shell Synthetic Fill, White Cord

### **Bedding Accessories**



# FIRM PILLOW

- 700-1000 GSM
- Luxury Pillow



# COTTON RICH PILLOW

- Sustainable
- Environmental-friendly
- Green Guestroom



# BAMBOO PILLOW

- Recycled Fibre
- Sustainable
- Environmental-friendly
- Green Guestroom



# GRS PILLOW

(GLOBAL RECYCLE STANDARD)

## PILLOW PROTECTOR

100% Polyester TPU waterproof, Antibacterial with zip in one side Moisture proof, Anti-mite Machine washable



- Grey
- Imported



### BED SKIRT

- Peach
- Imported



### BED SKIRT

• Golden Tree Trunk Bed Runner

### **Bedding Accessories**

Imported



### BED RUNNER

Olive Green Jacquard Effect Bed Runner

### **Bedding Accessories**

Imported



### BED RUNNER

### Peacock Blue Billowing Waves Bed Runner

### **Bedding Accessories**

Imported



### BED RUNNER

 Decorative Pillow W/ Golden Tree Trun