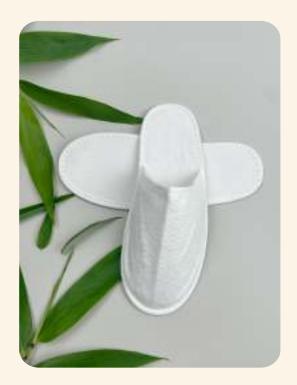

## ECO-FRIENDLY SLIPPERS

**Canvas Slippers** 

**Fine Canvas Slippers** 

**Beige Waffle Slippers** 

HOTEL COLLECTIONS

BIO-1 slipper White OPEN-TOE Size: 28.5cm Material: 100% PLANT-BASED 100% biodegrable

## **BIO SLIPPERS**

HOTEL COLLECTIONS