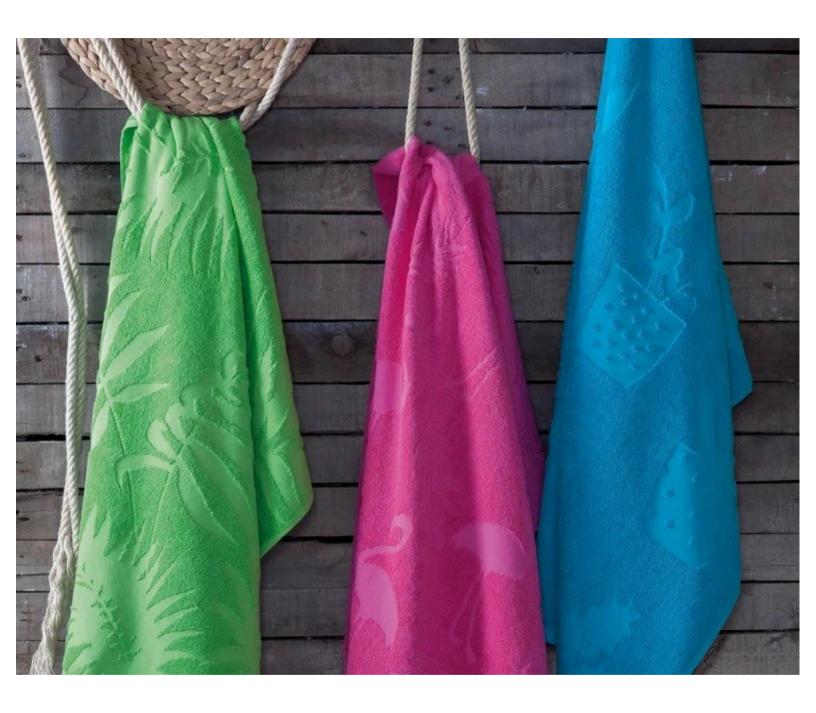

#### HOTELS | RESORTS | CRUISES

• Unique Design

**Pool Towels** 



### PALM LEAF

- 100% Ring spun cotton
- Double loop terry



# **SPLASH**

Available Colors: Blue, Green & Orange









### RED & WHITE STRIPES



# CASPER





#### Sauna Towels





#### SAUNA TERRY COLLECTIONS



### RESERVED





### MULTI STRIPE



**SUMMER** 

#### **Beach Towels**



### RESERVED



# ANCHOR



### PINEAPPLE



# SHOAL OF FISH

#### POOL/BEACH TOWEL



#### POOL/BEACH TOWEL







#### BEACH TOWEL



#### BEACH TOWELS



#### BEACH TOWELS













# VARIED DESIGNS



### VARIED DESIGNS

















#### CUSTOM BEACH BAGS

- 100% Turkish Cotton
- Private Logo Embroidery Optional
- Private Label Optional
- Sizes can vary on demand.
- Zipper
- Colors can be selected.