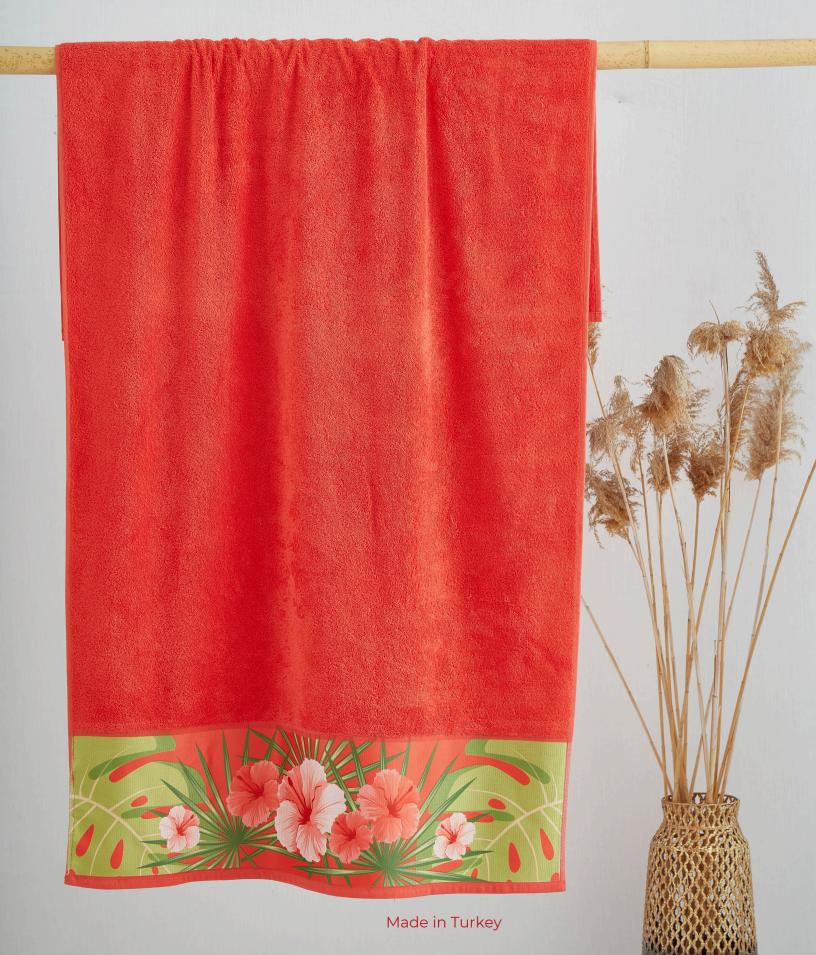

#### HOTELS | RESORTS | CRUISES

• Unique Design

**Pool Towels** 



### PALM LEAF

- 100% Ring spun cotton
- Double loop terry



# **SPLASH**

Available Colors: Blue, Green & Orange









### RED & WHITE STRIPES



# CASPER





#### Sauna Towels





#### SAUNA TERRY COLLECTIONS



### RESERVED





### MULTI STRIPE



**SUMMER** 

#### **Beach Towels**



### RESERVED



# ANCHOR



### PINEAPPLE



# SHOAL OF FISH

#### POOL/BEACH TOWEL



#### POOL/BEACH TOWEL







#### BEACH TOWEL



#### BEACH TOWELS



#### BEACH TOWELS













# VARIED DESIGNS



### VARIED DESIGNS

















#### CUSTOM BEACH BAGS

- 100% Turkish Cotton
- Private Logo Embroidery Optional
- Private Label Optional
- Sizes can vary on demand.
- Zipper
- Colors can be selected.