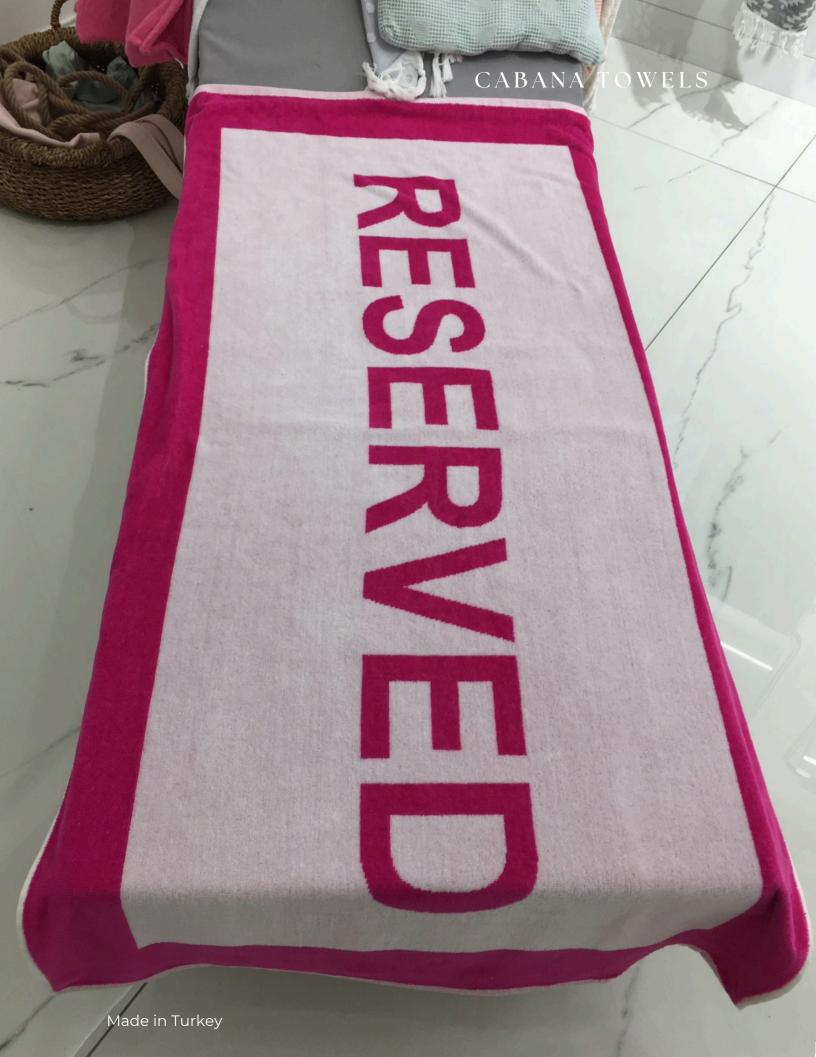

#### HOTELS | RESORTS | CRUISES

• Unique Design

**Pool Towels** 



### PALM LEAF

- 100% Ring spun cotton
- Double loop terry



# **SPLASH**

Available Colors: Blue, Green & Orange









### RED & WHITE STRIPES



# CASPER





#### Sauna Towels





#### SAUNA TERRY COLLECTIONS



### RESERVED





### MULTI STRIPE



**SUMMER** 

#### **Beach Towels**



### RESERVED



# ANCHOR



### PINEAPPLE



# SHOAL OF FISH

#### POOL/BEACH TOWEL



#### POOL/BEACH TOWEL







#### BEACH TOWEL



#### BEACH TOWELS



#### BEACH TOWELS













# VARIED DESIGNS



### VARIED DESIGNS

















#### CUSTOM BEACH BAGS

- 100% Turkish Cotton
- Private Logo Embroidery Optional
- Private Label Optional
- Sizes can vary on demand.
- Zipper
- Colors can be selected.