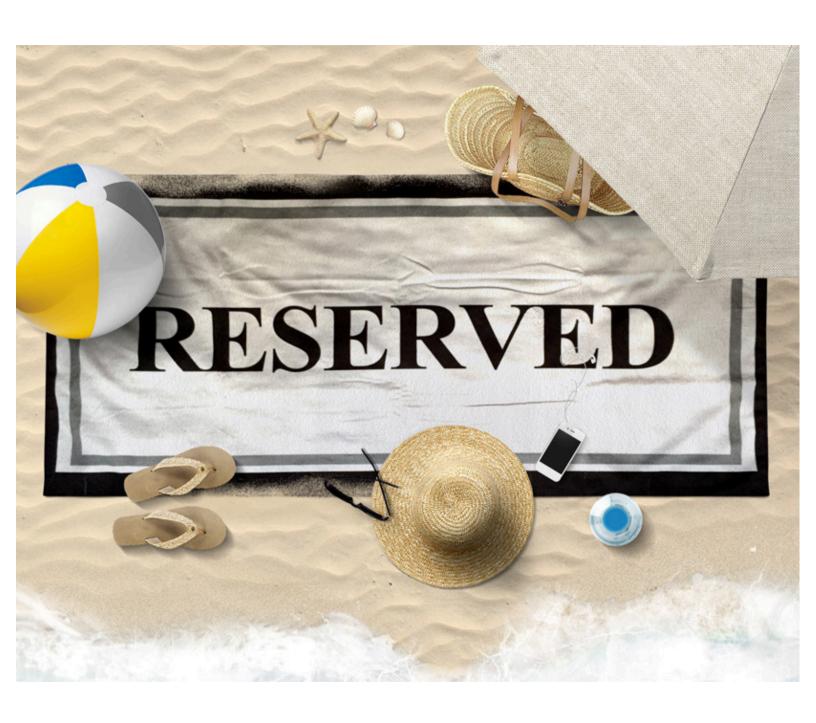

#### HOTELS | RESORTS | CRUISES

• Unique Design

**Pool Towels** 



### PALM LEAF

- 100% Ring spun cotton
- Double loop terry



# **SPLASH**

Available Colors: Blue, Green & Orange









### RED & WHITE STRIPES



# CASPER





#### Sauna Towels





#### SAUNA TERRY COLLECTIONS



### RESERVED





### MULTI STRIPE



**SUMMER** 

#### **Beach Towels**



### RESERVED



# ANCHOR



### PINEAPPLE



# SHOAL OF FISH

#### POOL/BEACH TOWEL



#### POOL/BEACH TOWEL







#### BEACH TOWEL



#### BEACH TOWELS



#### BEACH TOWELS













# VARIED DESIGNS



### VARIED DESIGNS

















#### CUSTOM BEACH BAGS

- 100% Turkish Cotton
- Private Logo Embroidery Optional
- Private Label Optional
- Sizes can vary on demand.
- Zipper
- Colors can be selected.