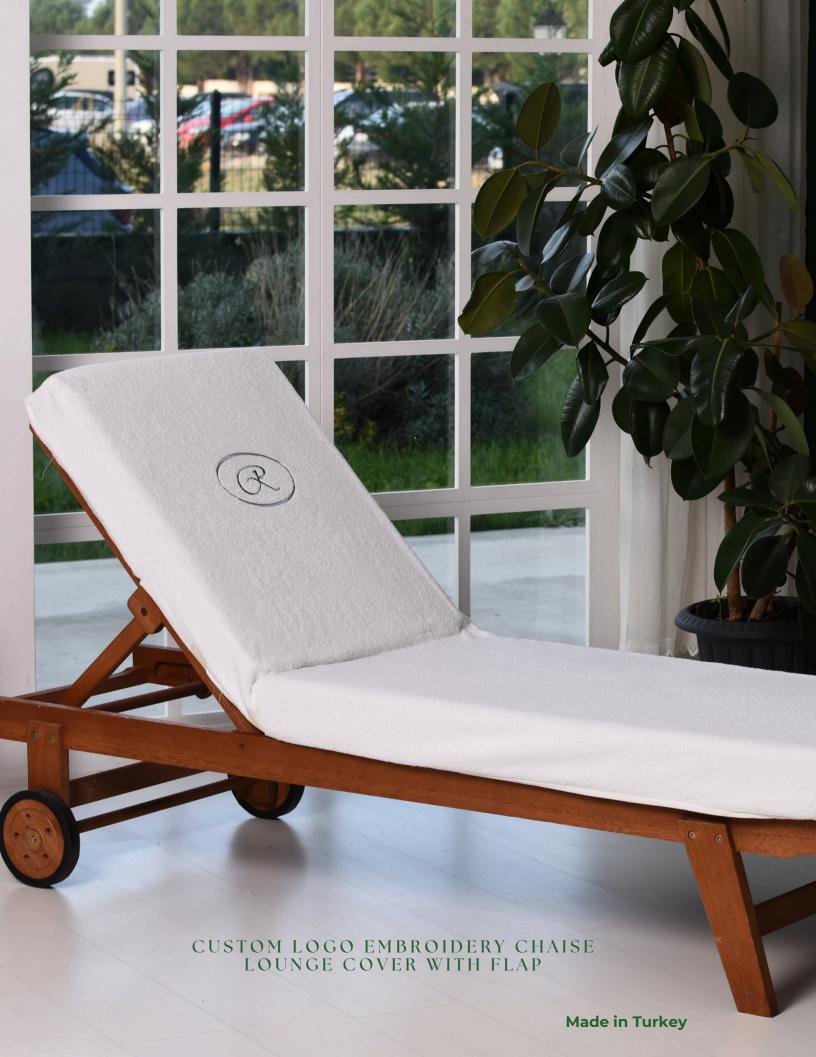

#### HOTELS | RESORTS | CRUISES

• Unique Design

**Pool Towels** 



### PALM LEAF

- 100% Ring spun cotton
- Double loop terry



# **SPLASH**

Available Colors: Blue, Green & Orange









### RED & WHITE STRIPES



# CASPER





#### Sauna Towels





#### SAUNA TERRY COLLECTIONS



### RESERVED





### MULTI STRIPE



**SUMMER** 

#### **Beach Towels**



### RESERVED



# ANCHOR



### PINEAPPLE



# SHOAL OF FISH

#### POOL/BEACH TOWEL



#### POOL/BEACH TOWEL







#### BEACH TOWEL



#### BEACH TOWELS



#### BEACH TOWELS













# VARIED DESIGNS



### VARIED DESIGNS

















#### CUSTOM BEACH BAGS

- 100% Turkish Cotton
- Private Logo Embroidery Optional
- Private Label Optional
- Sizes can vary on demand.
- Zipper
- Colors can be selected.