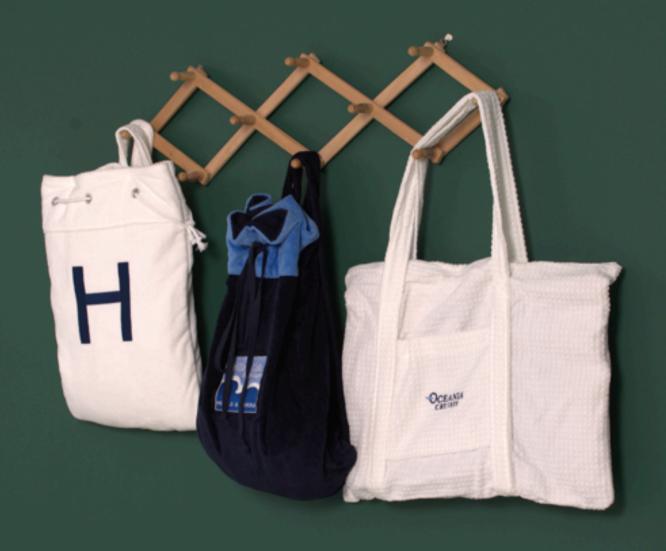

#### CUSTOM BEACH BAGS

- 100% Turkish Cotton
- Private Logo Embroidery Optional
- Private Label Optional
- Sizes can vary on demand.
- Zipper
- Colors can be selected.