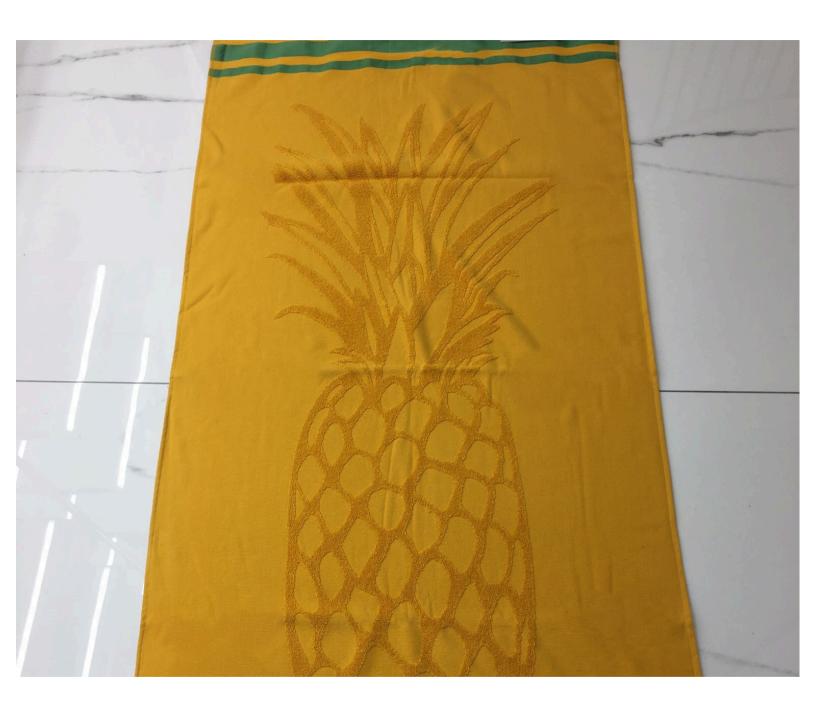

#### HOTELS | RESORTS | CRUISES

• Unique Design

**Pool Towels** 



### PALM LEAF

- 100% Ring spun cotton
- Double loop terry



# **SPLASH**

Available Colors: Blue, Green & Orange









### RED & WHITE STRIPES



# CASPER





#### Sauna Towels





#### SAUNA TERRY COLLECTIONS



### RESERVED





### MULTI STRIPE



**SUMMER** 

#### **Beach Towels**



### RESERVED



# ANCHOR



### PINEAPPLE



# SHOAL OF FISH

#### POOL/BEACH TOWEL



#### POOL/BEACH TOWEL







#### BEACH TOWEL



#### BEACH TOWELS



#### BEACH TOWELS













# VARIED DESIGNS



### VARIED DESIGNS

















#### CUSTOM BEACH BAGS

- 100% Turkish Cotton
- Private Logo Embroidery Optional
- Private Label Optional
- Sizes can vary on demand.
- Zipper
- Colors can be selected.