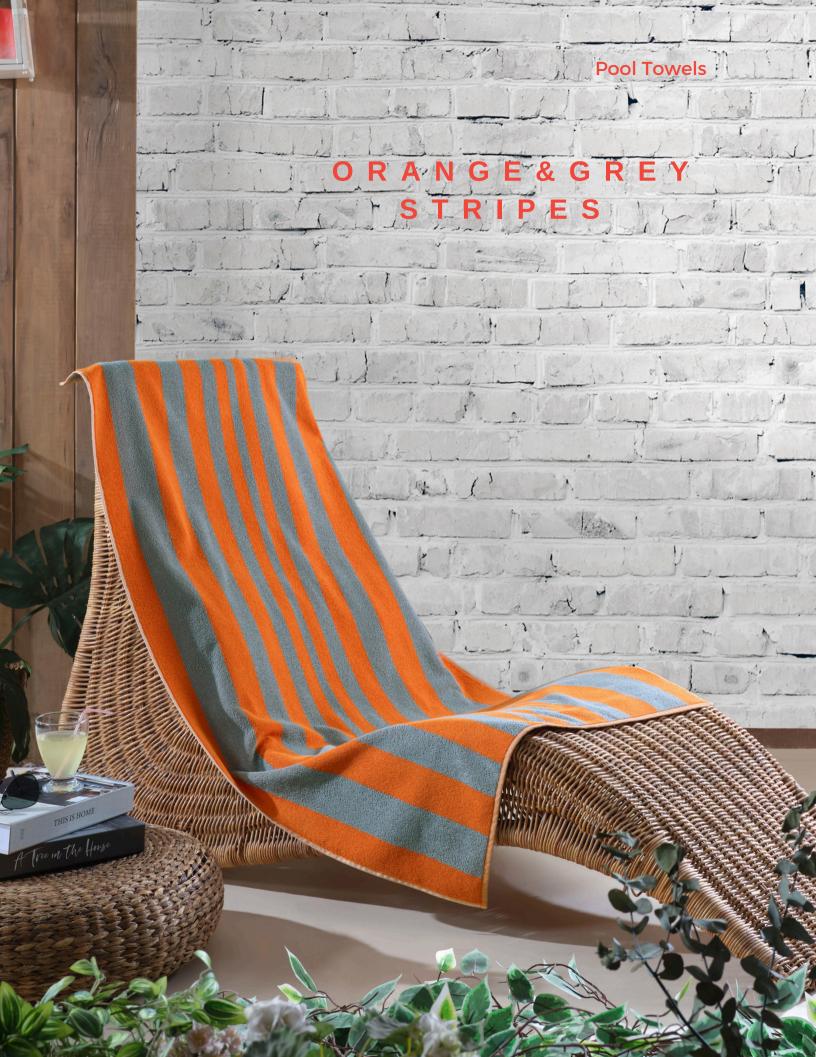

#### HOTELS | RESORTS | CRUISES

• Unique Design

**Pool Towels** 



### PALM LEAF

- 100% Ring spun cotton
- Double loop terry



# **SPLASH**

Available Colors: Blue, Green & Orange









### RED & WHITE STRIPES



# CASPER





#### Sauna Towels





#### SAUNA TERRY COLLECTIONS



### RESERVED





### MULTI STRIPE



**SUMMER** 

#### **Beach Towels**



### RESERVED



# ANCHOR



### PINEAPPLE



# SHOAL OF FISH

#### POOL/BEACH TOWEL



#### POOL/BEACH TOWEL







#### BEACH TOWEL



#### BEACH TOWELS



#### BEACH TOWELS













# VARIED DESIGNS



### VARIED DESIGNS

















#### CUSTOM BEACH BAGS

- 100% Turkish Cotton
- Private Logo Embroidery Optional
- Private Label Optional
- Sizes can vary on demand.
- Zipper
- Colors can be selected.