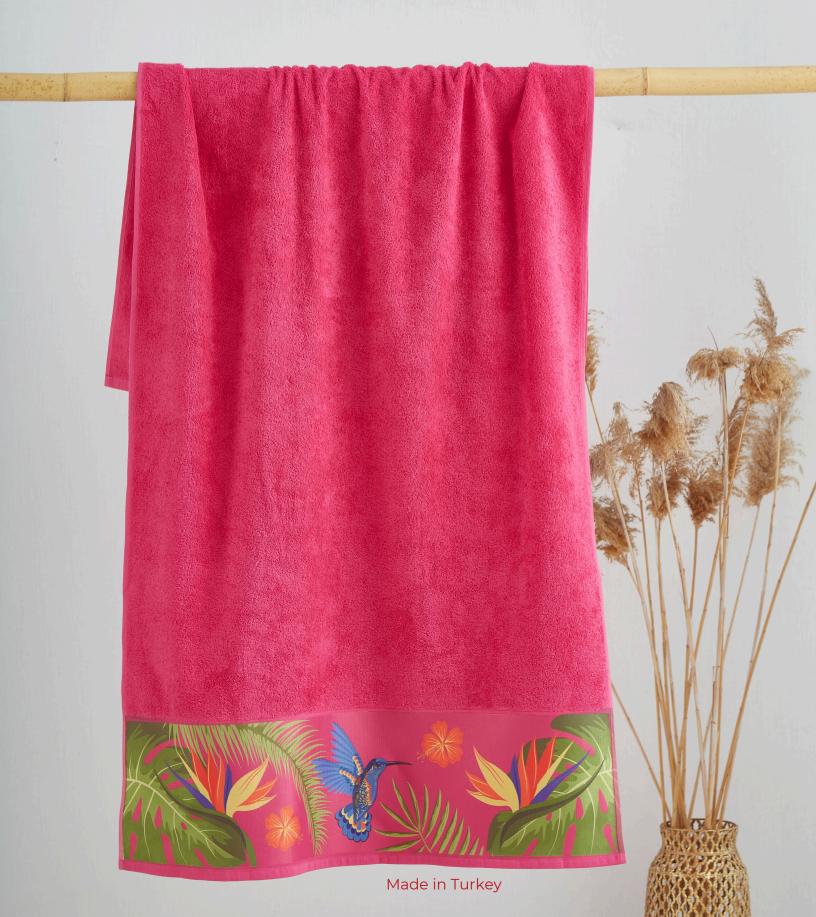

#### HOTELS | RESORTS | CRUISES

• Unique Design

**Pool Towels** 



### PALM LEAF

- 100% Ring spun cotton
- Double loop terry



# **SPLASH**

Available Colors: Blue, Green & Orange









### RED & WHITE STRIPES



# CASPER





#### Sauna Towels





#### SAUNA TERRY COLLECTIONS



### RESERVED





### MULTI STRIPE



**SUMMER** 

#### **Beach Towels**



### RESERVED



# ANCHOR



### PINEAPPLE



# SHOAL OF FISH

#### POOL/BEACH TOWEL



#### POOL/BEACH TOWEL







#### BEACH TOWEL



#### BEACH TOWELS



#### BEACH TOWELS













# VARIED DESIGNS



### VARIED DESIGNS

















#### CUSTOM BEACH BAGS

- 100% Turkish Cotton
- Private Logo Embroidery Optional
- Private Label Optional
- Sizes can vary on demand.
- Zipper
- Colors can be selected.