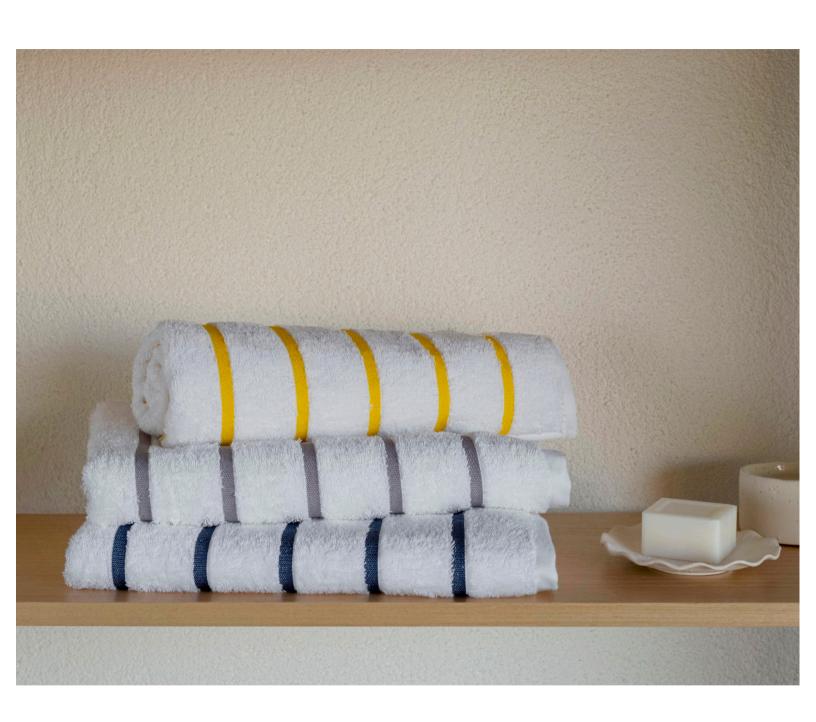

#### HOTELS | RESORTS | CRUISES

• Unique Design

**Pool Towels** 



### PALM LEAF

- 100% Ring spun cotton
- Double loop terry



# **SPLASH**

Available Colors: Blue, Green & Orange









### RED & WHITE STRIPES



# CASPER





#### Sauna Towels





#### SAUNA TERRY COLLECTIONS



### RESERVED





### MULTI STRIPE



**SUMMER** 

#### **Beach Towels**



### RESERVED



# ANCHOR



### PINEAPPLE



# SHOAL OF FISH

#### POOL/BEACH TOWEL



#### POOL/BEACH TOWEL







#### BEACH TOWEL



#### BEACH TOWELS



#### BEACH TOWELS













# VARIED DESIGNS



### VARIED DESIGNS

















#### CUSTOM BEACH BAGS

- 100% Turkish Cotton
- Private Logo Embroidery Optional
- Private Label Optional
- Sizes can vary on demand.
- Zipper
- Colors can be selected.