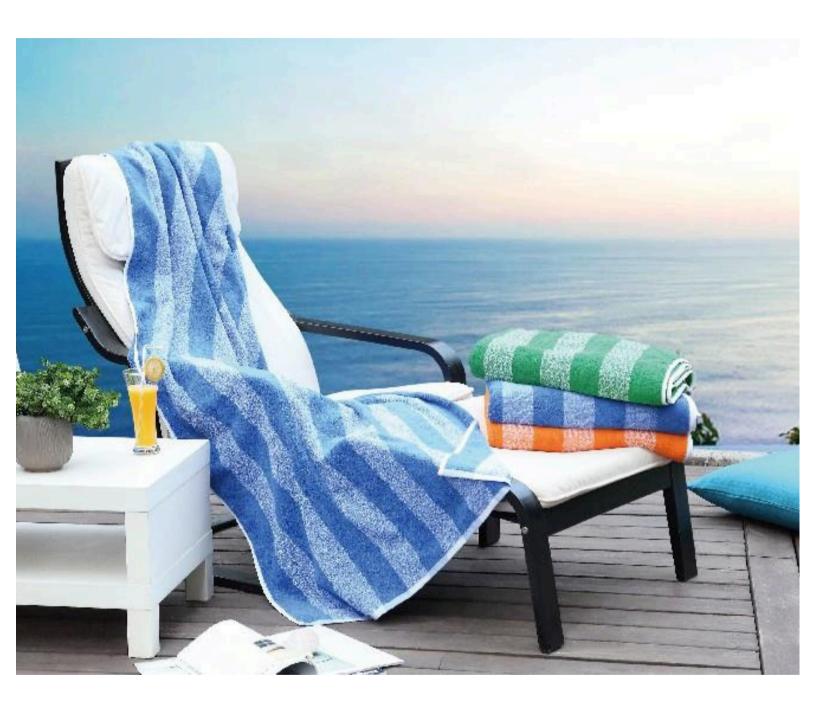

#### HOTELS | RESORTS | CRUISES

• Unique Design

**Pool Towels** 



### PALM LEAF

- 100% Ring spun cotton
- Double loop terry



# **SPLASH**

Available Colors: Blue, Green & Orange









### RED & WHITE STRIPES



# CASPER





#### Sauna Towels





#### SAUNA TERRY COLLECTIONS



### RESERVED





### MULTI STRIPE



**SUMMER** 

#### **Beach Towels**



### RESERVED



# ANCHOR



### PINEAPPLE



# SHOAL OF FISH

#### POOL/BEACH TOWEL



#### POOL/BEACH TOWEL







#### BEACH TOWEL



#### BEACH TOWELS



#### BEACH TOWELS













# VARIED DESIGNS



### VARIED DESIGNS

















#### CUSTOM BEACH BAGS

- 100% Turkish Cotton
- Private Logo Embroidery Optional
- Private Label Optional
- Sizes can vary on demand.
- Zipper
- Colors can be selected.