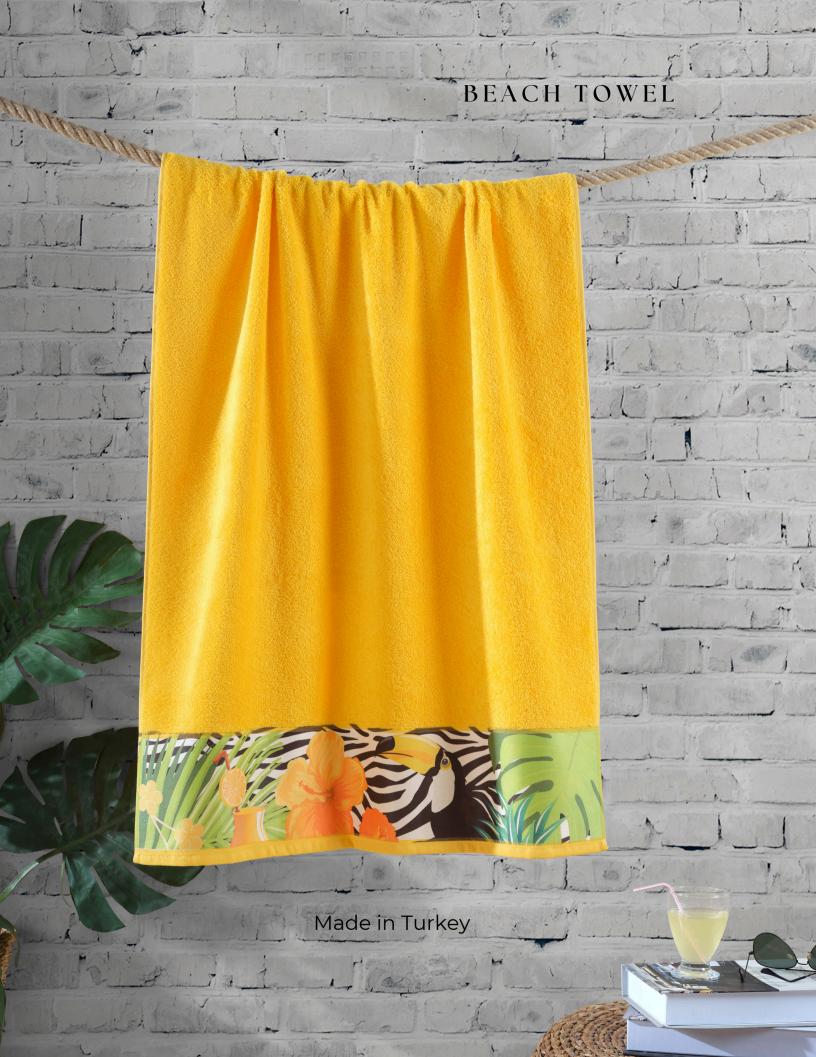

#### HOTELS | RESORTS | CRUISES

• Unique Design

**Pool Towels** 



### PALM LEAF

- 100% Ring spun cotton
- Double loop terry



# **SPLASH**

Available Colors: Blue, Green & Orange









### RED & WHITE STRIPES



# CASPER





#### Sauna Towels





#### SAUNA TERRY COLLECTIONS



### RESERVED





### MULTI STRIPE



**SUMMER** 

#### **Beach Towels**



### RESERVED



# ANCHOR



### PINEAPPLE



# SHOAL OF FISH

#### POOL/BEACH TOWEL



#### POOL/BEACH TOWEL







#### BEACH TOWEL



#### BEACH TOWELS



#### BEACH TOWELS













# VARIED DESIGNS



### VARIED DESIGNS

















#### CUSTOM BEACH BAGS

- 100% Turkish Cotton
- Private Logo Embroidery Optional
- Private Label Optional
- Sizes can vary on demand.
- Zipper
- Colors can be selected.