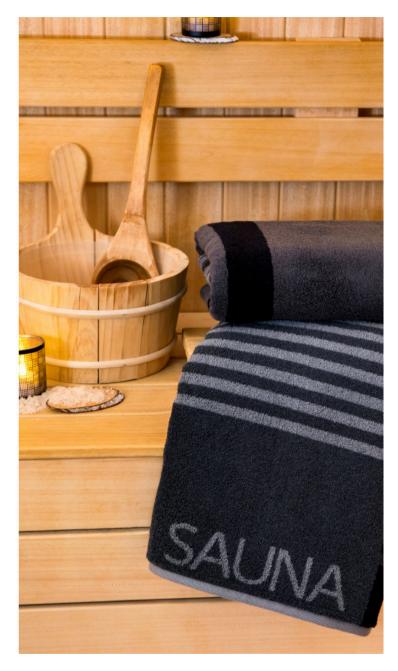

#### HOTELS | RESORTS | CRUISES

• Unique Design

**Pool Towels** 



### PALM LEAF

- 100% Ring spun cotton
- Double loop terry



# **SPLASH**

Available Colors: Blue, Green & Orange









### RED & WHITE STRIPES



# CASPER





#### Sauna Towels





#### SAUNA TERRY COLLECTIONS



### RESERVED





### MULTI STRIPE



**SUMMER** 

#### **Beach Towels**



### RESERVED



# ANCHOR



### PINEAPPLE



# SHOAL OF FISH

#### POOL/BEACH TOWEL



#### POOL/BEACH TOWEL







#### BEACH TOWEL



#### BEACH TOWELS



#### BEACH TOWELS













# VARIED DESIGNS



### VARIED DESIGNS

















#### CUSTOM BEACH BAGS

- 100% Turkish Cotton
- Private Logo Embroidery Optional
- Private Label Optional
- Sizes can vary on demand.
- Zipper
- Colors can be selected.