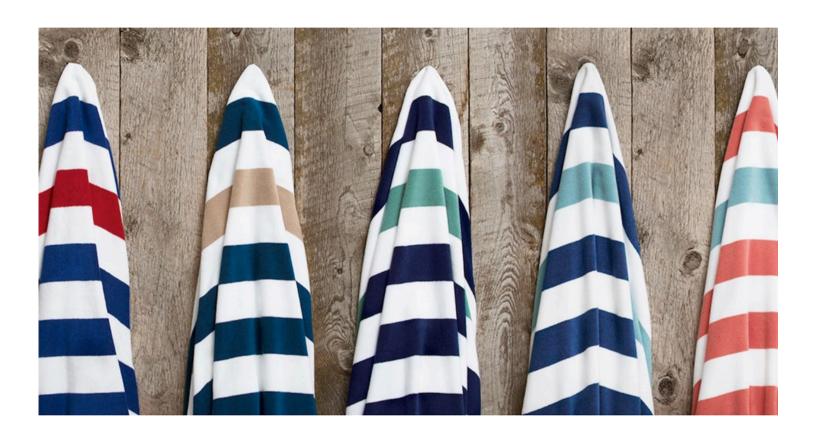

#### HOTELS | RESORTS | CRUISES

• Unique Design

**Pool Towels** 



### PALM LEAF

- 100% Ring spun cotton
- Double loop terry



# **SPLASH**

Available Colors: Blue, Green & Orange









### RED & WHITE STRIPES



# CASPER





#### Sauna Towels





#### SAUNA TERRY COLLECTIONS



### RESERVED





### MULTI STRIPE



**SUMMER** 

#### **Beach Towels**



### RESERVED



# ANCHOR



### PINEAPPLE



# SHOAL OF FISH

#### POOL/BEACH TOWEL



#### POOL/BEACH TOWEL







#### BEACH TOWEL



#### BEACH TOWELS



#### BEACH TOWELS













# VARIED DESIGNS



### VARIED DESIGNS

















#### CUSTOM BEACH BAGS

- 100% Turkish Cotton
- Private Logo Embroidery Optional
- Private Label Optional
- Sizes can vary on demand.
- Zipper
- Colors can be selected.