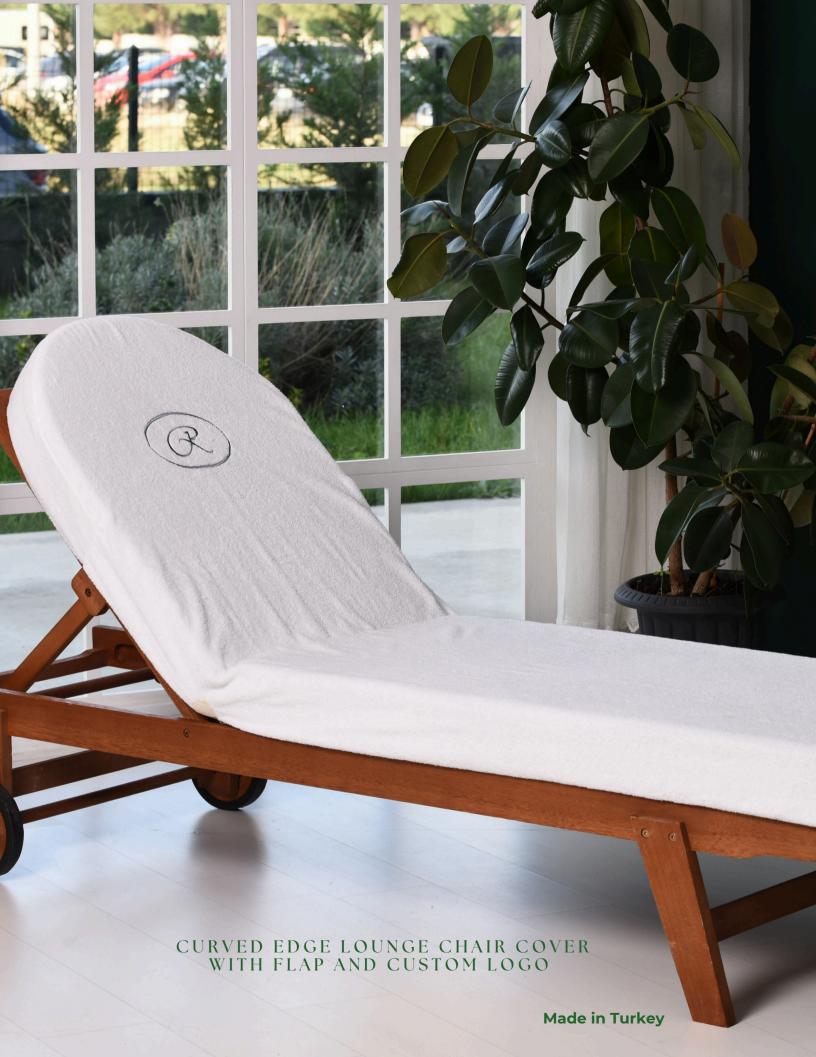

#### HOTELS | RESORTS | CRUISES

• Unique Design

**Pool Towels** 



### PALM LEAF

- 100% Ring spun cotton
- Double loop terry



# **SPLASH**

Available Colors: Blue, Green & Orange









### RED & WHITE STRIPES



# CASPER





#### Sauna Towels





#### SAUNA TERRY COLLECTIONS



### RESERVED





### MULTI STRIPE



**SUMMER** 

#### **Beach Towels**



### RESERVED



# ANCHOR



### PINEAPPLE



# SHOAL OF FISH

#### POOL/BEACH TOWEL



#### POOL/BEACH TOWEL







#### BEACH TOWEL



#### BEACH TOWELS



#### BEACH TOWELS













# VARIED DESIGNS



### VARIED DESIGNS

















#### CUSTOM BEACH BAGS

- 100% Turkish Cotton
- Private Logo Embroidery Optional
- Private Label Optional
- Sizes can vary on demand.
- Zipper
- Colors can be selected.