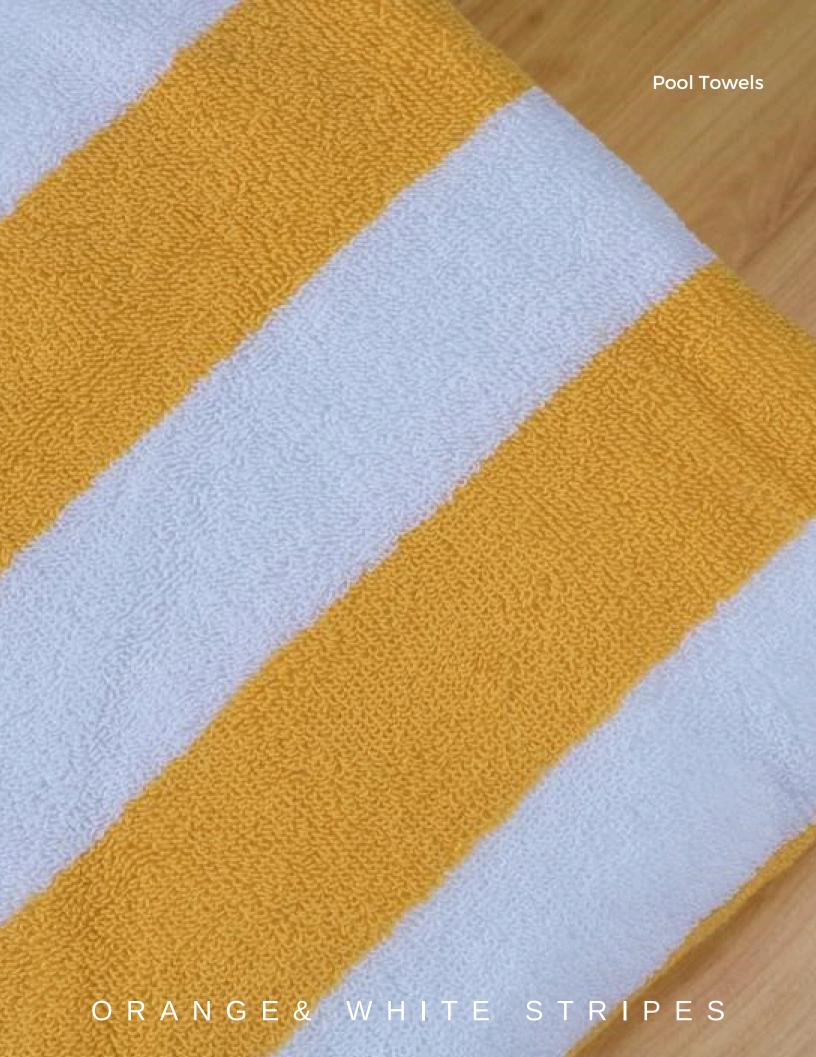

#### HOTELS | RESORTS | CRUISES

• Unique Design

**Pool Towels** 



### PALM LEAF

- 100% Ring spun cotton
- Double loop terry



# **SPLASH**

Available Colors: Blue, Green & Orange









### RED & WHITE STRIPES



# CASPER





#### Sauna Towels





#### SAUNA TERRY COLLECTIONS



### RESERVED





### MULTI STRIPE



**SUMMER** 

#### **Beach Towels**



### RESERVED



# ANCHOR



### PINEAPPLE



# SHOAL OF FISH

#### POOL/BEACH TOWEL



#### POOL/BEACH TOWEL







#### BEACH TOWEL



#### BEACH TOWELS



#### BEACH TOWELS













# VARIED DESIGNS



### VARIED DESIGNS

















#### CUSTOM BEACH BAGS

- 100% Turkish Cotton
- Private Logo Embroidery Optional
- Private Label Optional
- Sizes can vary on demand.
- Zipper
- Colors can be selected.