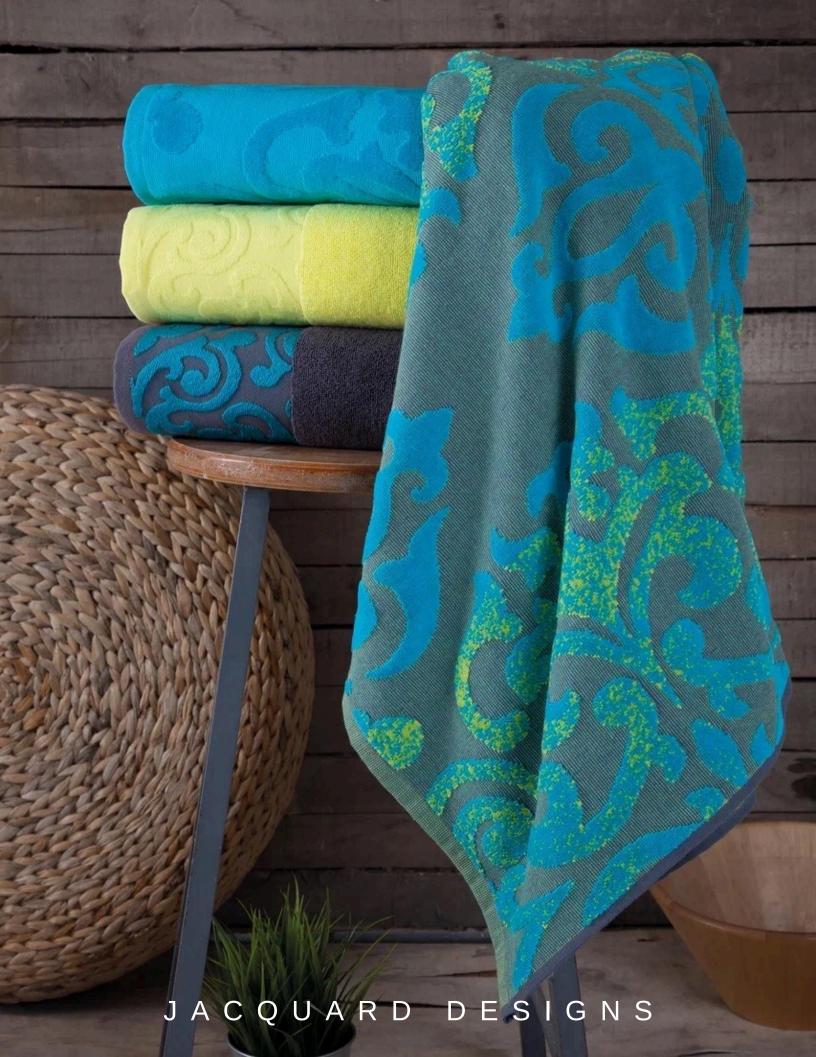

#### HOTELS | RESORTS | CRUISES

• Unique Design

**Pool Towels** 



### PALM LEAF

- 100% Ring spun cotton
- Double loop terry



# **SPLASH**

Available Colors: Blue, Green & Orange









### RED & WHITE STRIPES



# CASPER





#### Sauna Towels





#### SAUNA TERRY COLLECTIONS



### RESERVED





### MULTI STRIPE



**SUMMER** 

#### **Beach Towels**



### RESERVED



# ANCHOR



### PINEAPPLE



# SHOAL OF FISH

#### POOL/BEACH TOWEL



#### POOL/BEACH TOWEL







#### BEACH TOWEL



#### BEACH TOWELS



#### BEACH TOWELS













# VARIED DESIGNS



### VARIED DESIGNS

















#### CUSTOM BEACH BAGS

- 100% Turkish Cotton
- Private Logo Embroidery Optional
- Private Label Optional
- Sizes can vary on demand.
- Zipper
- Colors can be selected.