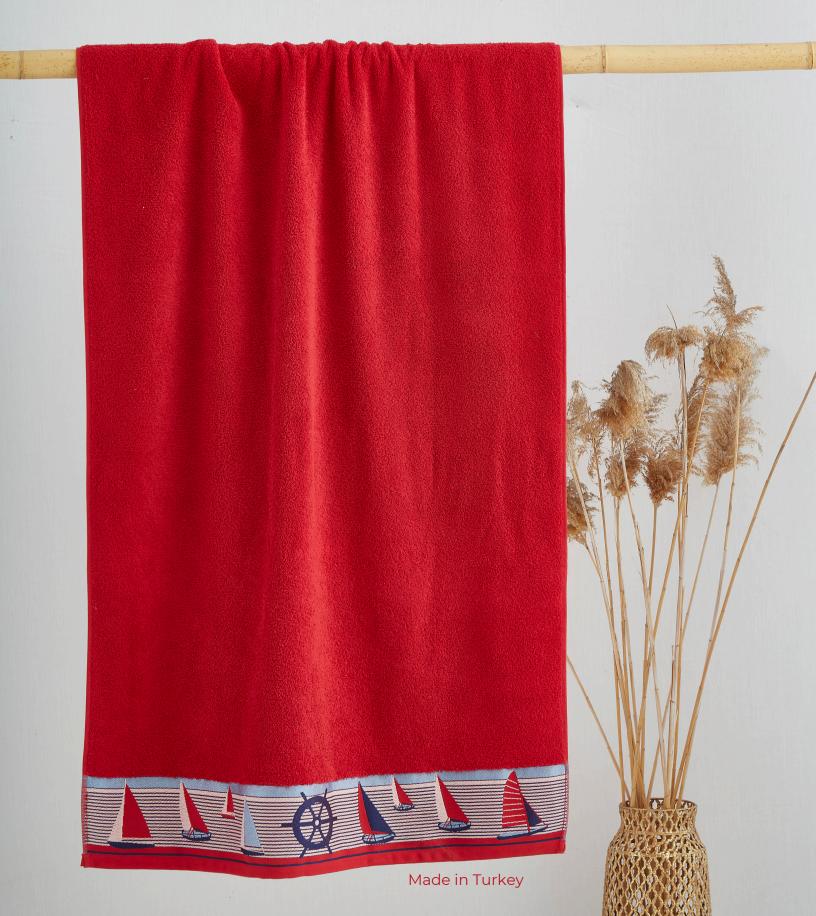

#### HOTELS | RESORTS | CRUISES

• Unique Design

**Pool Towels** 



### PALM LEAF

- 100% Ring spun cotton
- Double loop terry



# **SPLASH**

Available Colors: Blue, Green & Orange









### RED & WHITE STRIPES



# CASPER





#### Sauna Towels





#### SAUNA TERRY COLLECTIONS



### RESERVED





### MULTI STRIPE



**SUMMER** 

#### **Beach Towels**



### RESERVED



# ANCHOR



### PINEAPPLE



# SHOAL OF FISH

#### POOL/BEACH TOWEL



#### POOL/BEACH TOWEL







#### BEACH TOWEL



#### BEACH TOWELS



#### BEACH TOWELS













# VARIED DESIGNS



### VARIED DESIGNS

















#### CUSTOM BEACH BAGS

- 100% Turkish Cotton
- Private Logo Embroidery Optional
- Private Label Optional
- Sizes can vary on demand.
- Zipper
- Colors can be selected.