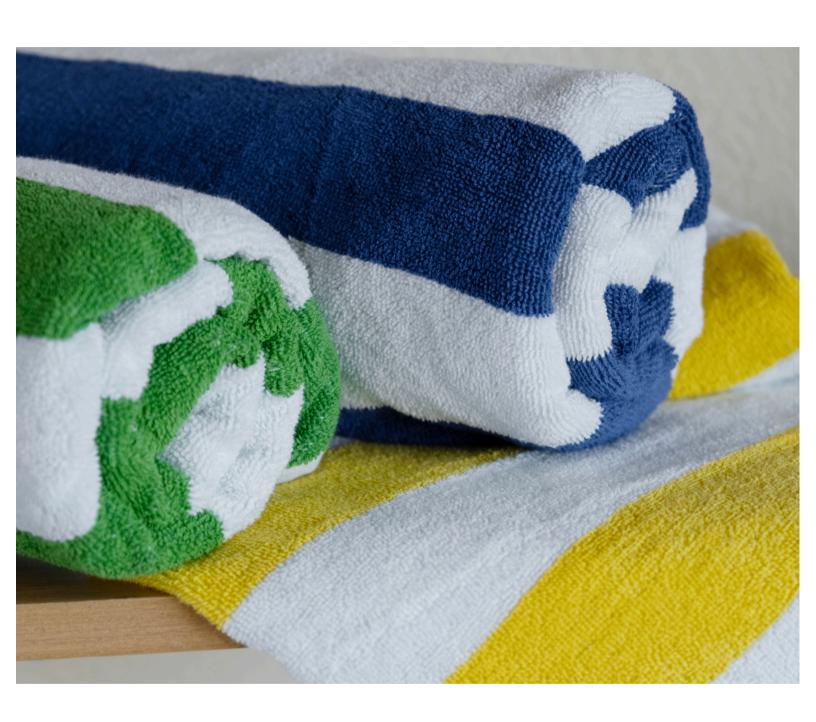

#### HOTELS | RESORTS | CRUISES

• Unique Design

**Pool Towels** 



### PALM LEAF

- 100% Ring spun cotton
- Double loop terry



# **SPLASH**

Available Colors: Blue, Green & Orange









### RED & WHITE STRIPES



# CASPER





#### Sauna Towels





#### SAUNA TERRY COLLECTIONS



### RESERVED





### MULTI STRIPE



**SUMMER** 

#### **Beach Towels**



### RESERVED



# ANCHOR



### PINEAPPLE



# SHOAL OF FISH

#### POOL/BEACH TOWEL



#### POOL/BEACH TOWEL







#### BEACH TOWEL



#### BEACH TOWELS



#### BEACH TOWELS













# VARIED DESIGNS



### VARIED DESIGNS

















#### CUSTOM BEACH BAGS

- 100% Turkish Cotton
- Private Logo Embroidery Optional
- Private Label Optional
- Sizes can vary on demand.
- Zipper
- Colors can be selected.