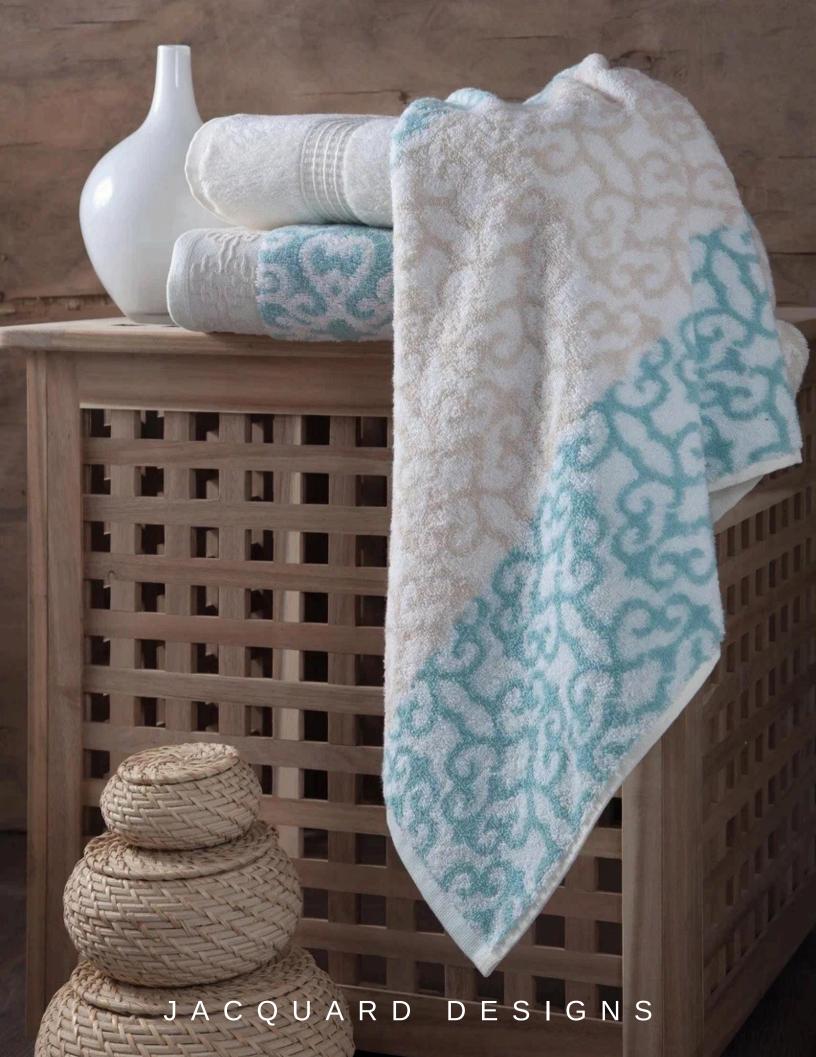

#### HOTELS | RESORTS | CRUISES

• Unique Design

**Pool Towels** 



### PALM LEAF

- 100% Ring spun cotton
- Double loop terry



# **SPLASH**

Available Colors: Blue, Green & Orange









### RED & WHITE STRIPES



# CASPER





#### Sauna Towels





#### SAUNA TERRY COLLECTIONS



### RESERVED





### MULTI STRIPE



**SUMMER** 

#### **Beach Towels**



### RESERVED



# ANCHOR



### PINEAPPLE



# SHOAL OF FISH

#### POOL/BEACH TOWEL



#### POOL/BEACH TOWEL







#### BEACH TOWEL



#### BEACH TOWELS



#### BEACH TOWELS













# VARIED DESIGNS



### VARIED DESIGNS

















#### CUSTOM BEACH BAGS

- 100% Turkish Cotton
- Private Logo Embroidery Optional
- Private Label Optional
- Sizes can vary on demand.
- Zipper
- Colors can be selected.