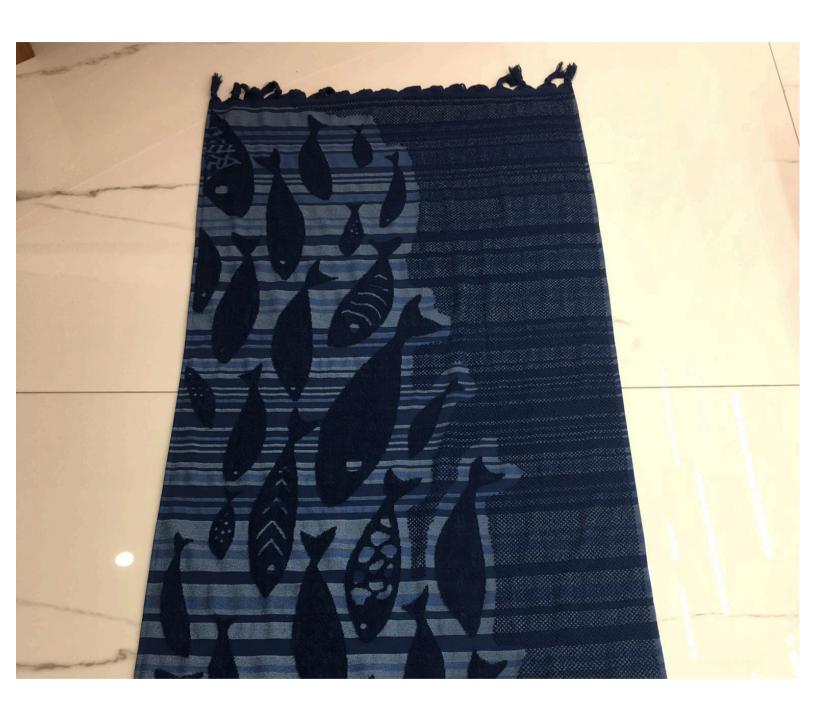

#### HOTELS | RESORTS | CRUISES

• Unique Design

**Pool Towels** 



### PALM LEAF

- 100% Ring spun cotton
- Double loop terry



# **SPLASH**

Available Colors: Blue, Green & Orange









### RED & WHITE STRIPES



# CASPER





#### Sauna Towels





#### SAUNA TERRY COLLECTIONS



### RESERVED





### MULTI STRIPE



**SUMMER** 

#### **Beach Towels**



### RESERVED



# ANCHOR



### PINEAPPLE



# SHOAL OF FISH

#### POOL/BEACH TOWEL



#### POOL/BEACH TOWEL







#### BEACH TOWEL



#### BEACH TOWELS



#### BEACH TOWELS













# VARIED DESIGNS



### VARIED DESIGNS

















#### CUSTOM BEACH BAGS

- 100% Turkish Cotton
- Private Logo Embroidery Optional
- Private Label Optional
- Sizes can vary on demand.
- Zipper
- Colors can be selected.