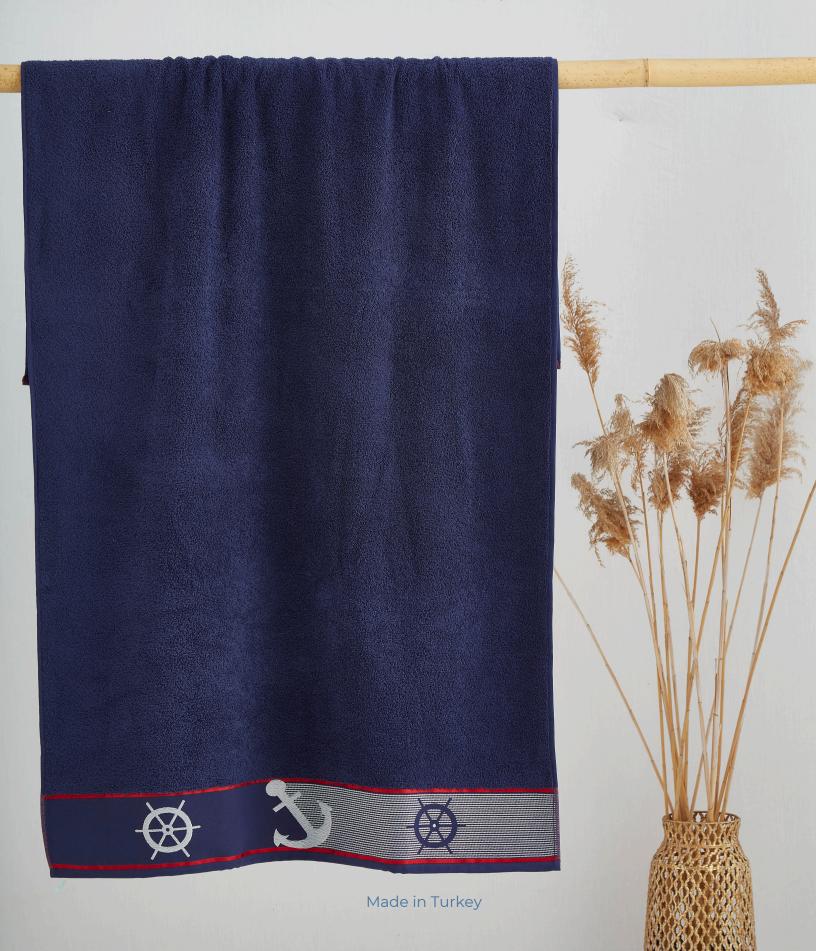

#### HOTELS | RESORTS | CRUISES

• Unique Design

**Pool Towels** 



### PALM LEAF

- 100% Ring spun cotton
- Double loop terry



# **SPLASH**

Available Colors: Blue, Green & Orange









### RED & WHITE STRIPES



# CASPER





#### Sauna Towels





#### SAUNA TERRY COLLECTIONS



### RESERVED





### MULTI STRIPE



**SUMMER** 

#### **Beach Towels**



### RESERVED



# ANCHOR



### PINEAPPLE



# SHOAL OF FISH

#### POOL/BEACH TOWEL



#### POOL/BEACH TOWEL







#### BEACH TOWEL



#### BEACH TOWELS



#### BEACH TOWELS













# VARIED DESIGNS



### VARIED DESIGNS

















#### CUSTOM BEACH BAGS

- 100% Turkish Cotton
- Private Logo Embroidery Optional
- Private Label Optional
- Sizes can vary on demand.
- Zipper
- Colors can be selected.