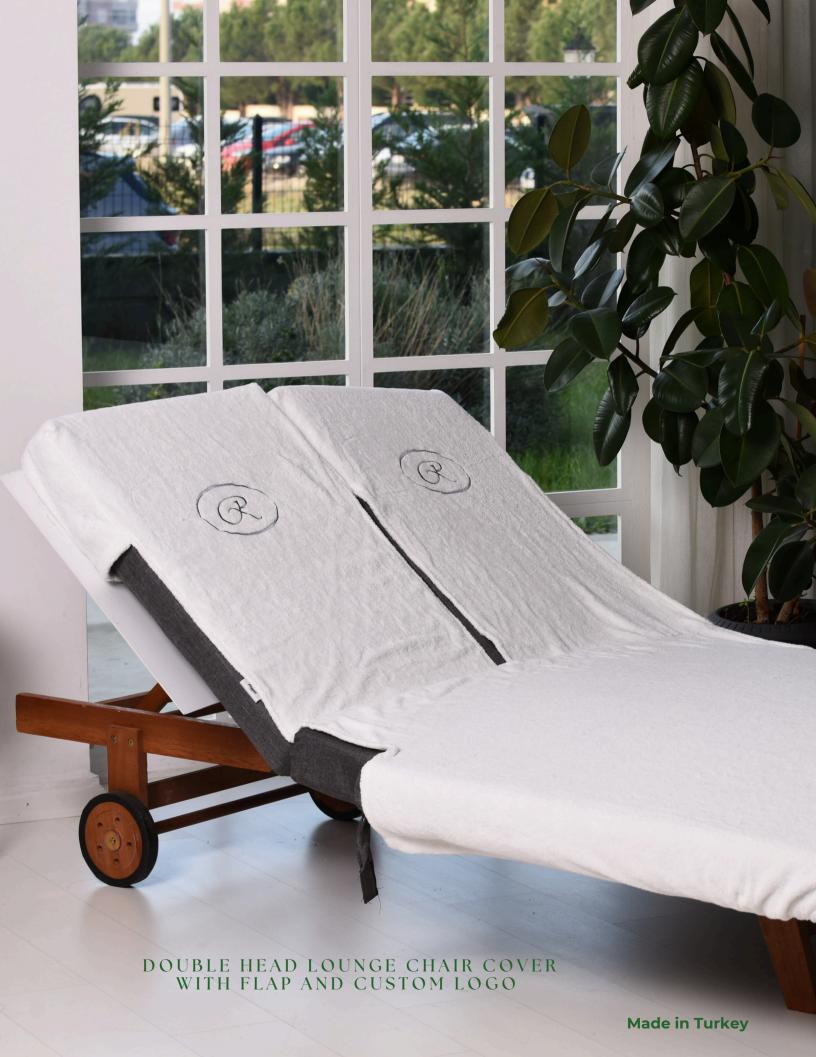

#### HOTELS | RESORTS | CRUISES

• Unique Design

**Pool Towels** 



### PALM LEAF

- 100% Ring spun cotton
- Double loop terry



# **SPLASH**

Available Colors: Blue, Green & Orange









### RED & WHITE STRIPES



# CASPER





#### Sauna Towels





#### SAUNA TERRY COLLECTIONS



### RESERVED





### MULTI STRIPE



**SUMMER** 

#### **Beach Towels**



### RESERVED



# ANCHOR



### PINEAPPLE



# SHOAL OF FISH

#### POOL/BEACH TOWEL



#### POOL/BEACH TOWEL







#### BEACH TOWEL



#### BEACH TOWELS



#### BEACH TOWELS













# VARIED DESIGNS



### VARIED DESIGNS

















#### CUSTOM BEACH BAGS

- 100% Turkish Cotton
- Private Logo Embroidery Optional
- Private Label Optional
- Sizes can vary on demand.
- Zipper
- Colors can be selected.