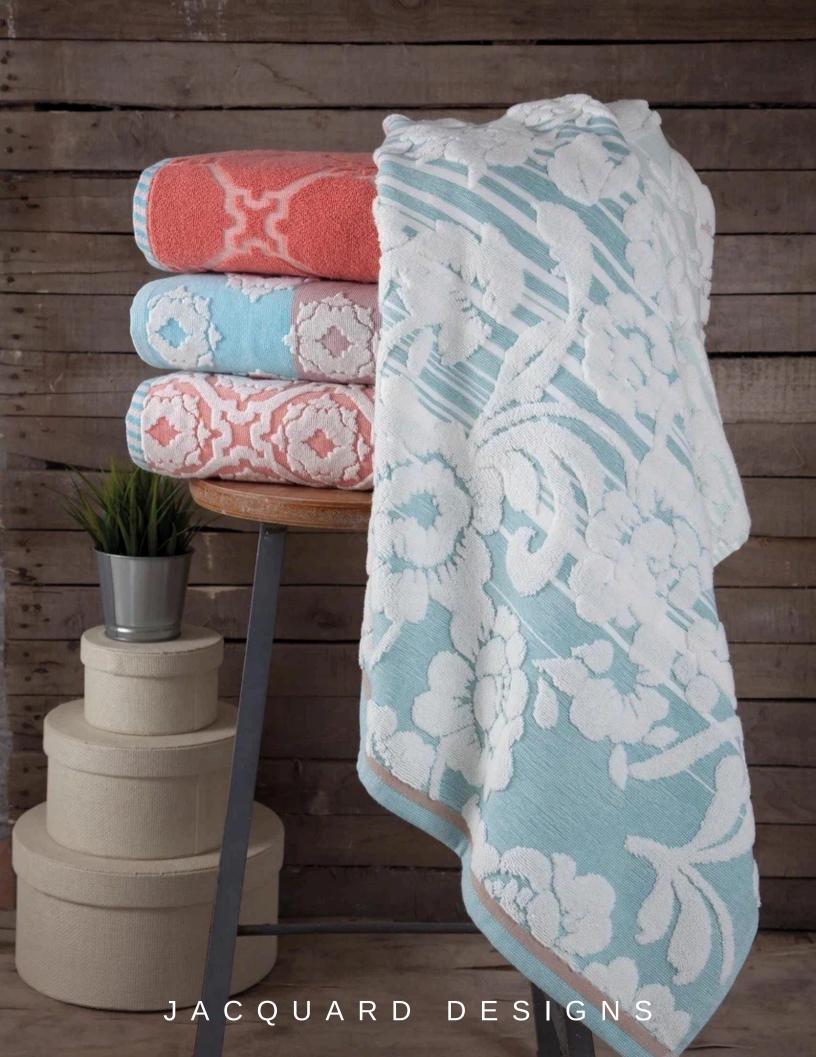

#### HOTELS | RESORTS | CRUISES

• Unique Design

**Pool Towels** 



### PALM LEAF

- 100% Ring spun cotton
- Double loop terry



# **SPLASH**

Available Colors: Blue, Green & Orange









### RED & WHITE STRIPES



# CASPER





#### Sauna Towels





#### SAUNA TERRY COLLECTIONS



### RESERVED





### MULTI STRIPE



**SUMMER** 

#### **Beach Towels**



### RESERVED



# ANCHOR



### PINEAPPLE



# SHOAL OF FISH

#### POOL/BEACH TOWEL



#### POOL/BEACH TOWEL







#### BEACH TOWEL



#### BEACH TOWELS



#### BEACH TOWELS













# VARIED DESIGNS



### VARIED DESIGNS

















#### CUSTOM BEACH BAGS

- 100% Turkish Cotton
- Private Logo Embroidery Optional
- Private Label Optional
- Sizes can vary on demand.
- Zipper
- Colors can be selected.