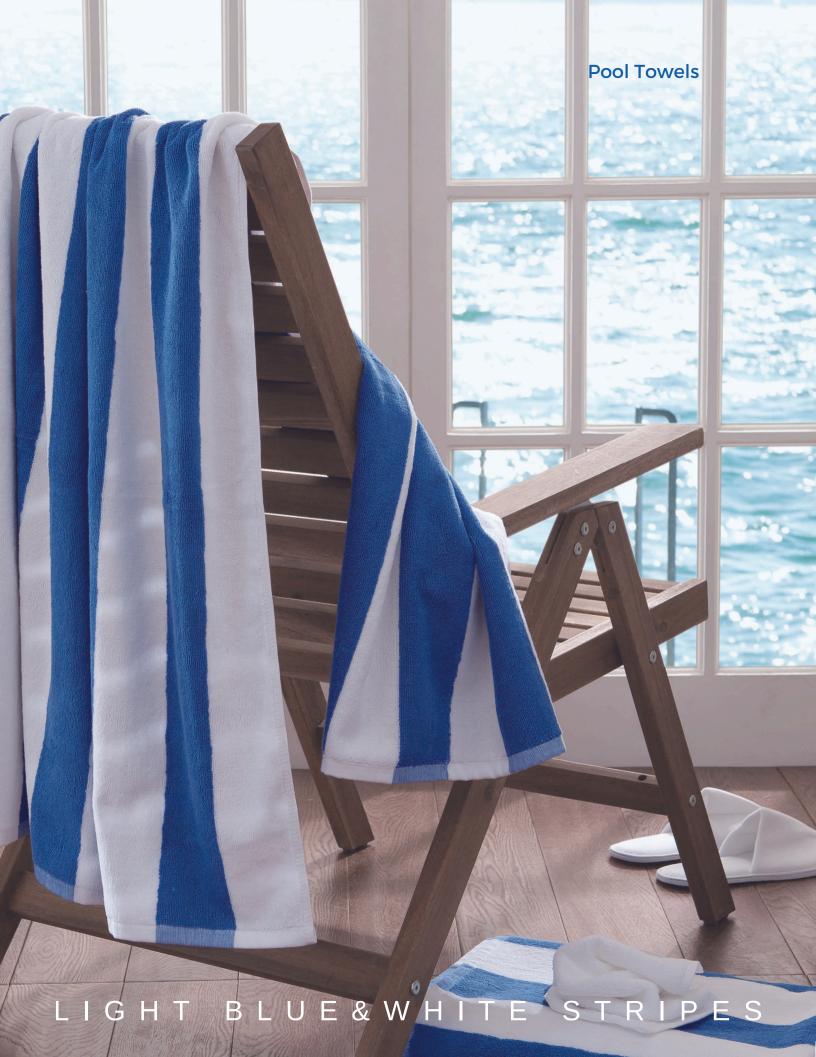

#### HOTELS | RESORTS | CRUISES

• Unique Design

**Pool Towels** 



### PALM LEAF

- 100% Ring spun cotton
- Double loop terry



# **SPLASH**

Available Colors: Blue, Green & Orange









### RED & WHITE STRIPES



# CASPER





#### Sauna Towels





#### SAUNA TERRY COLLECTIONS



### RESERVED





### MULTI STRIPE



**SUMMER** 

#### **Beach Towels**



### RESERVED



# ANCHOR



### PINEAPPLE



# SHOAL OF FISH

#### POOL/BEACH TOWEL



#### POOL/BEACH TOWEL







#### BEACH TOWEL



#### BEACH TOWELS



#### BEACH TOWELS













# VARIED DESIGNS



### VARIED DESIGNS

















#### CUSTOM BEACH BAGS

- 100% Turkish Cotton
- Private Logo Embroidery Optional
- Private Label Optional
- Sizes can vary on demand.
- Zipper
- Colors can be selected.