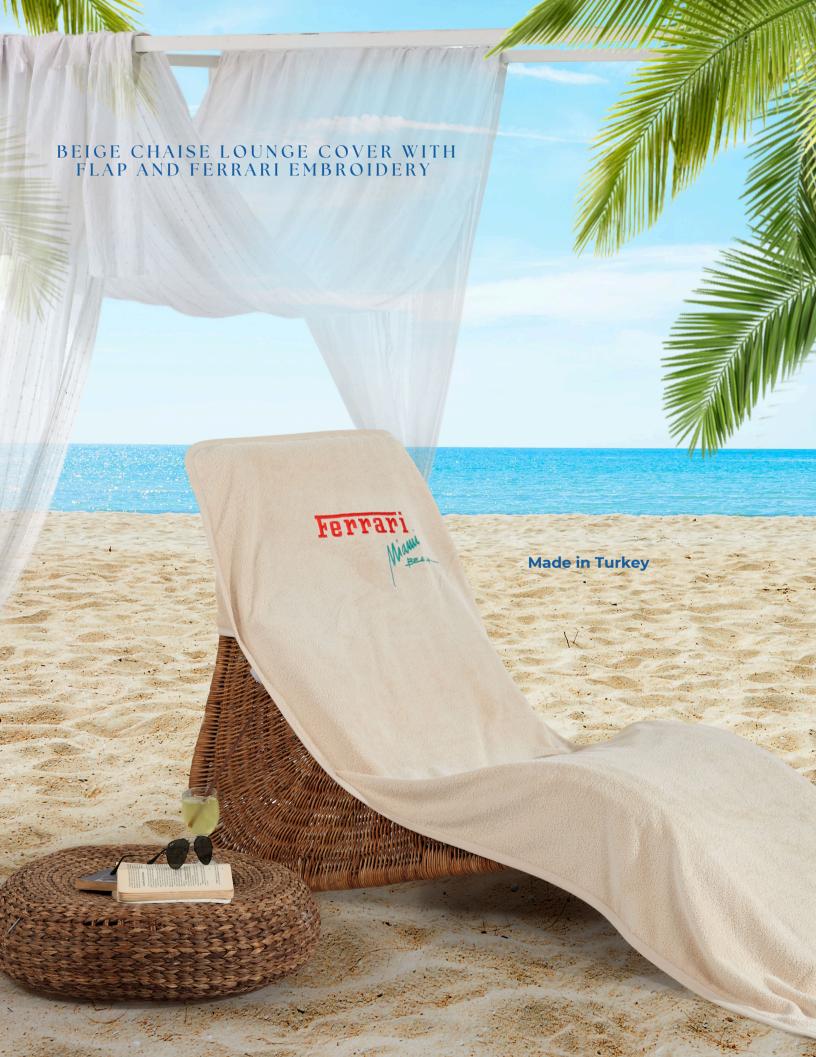

#### HOTELS | RESORTS | CRUISES

• Unique Design

**Pool Towels** 



### PALM LEAF

- 100% Ring spun cotton
- Double loop terry



# **SPLASH**

Available Colors: Blue, Green & Orange









### RED & WHITE STRIPES



# CASPER





#### Sauna Towels





#### SAUNA TERRY COLLECTIONS



### RESERVED





### MULTI STRIPE



**SUMMER** 

#### **Beach Towels**



### RESERVED



# ANCHOR



### PINEAPPLE



# SHOAL OF FISH

#### POOL/BEACH TOWEL



#### POOL/BEACH TOWEL







#### BEACH TOWEL



#### BEACH TOWELS



#### BEACH TOWELS













# VARIED DESIGNS



### VARIED DESIGNS

















#### CUSTOM BEACH BAGS

- 100% Turkish Cotton
- Private Logo Embroidery Optional
- Private Label Optional
- Sizes can vary on demand.
- Zipper
- Colors can be selected.