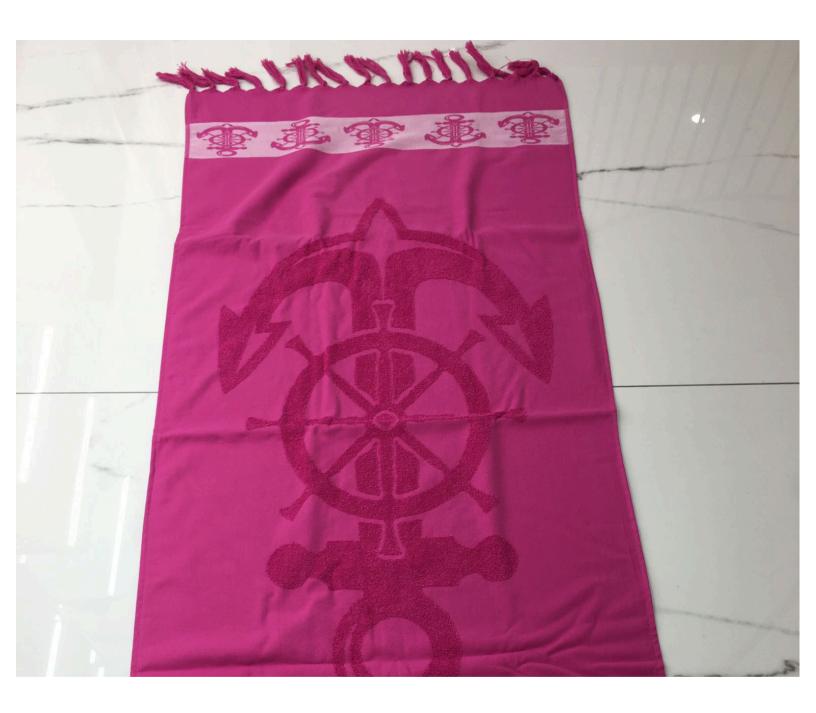

#### HOTELS | RESORTS | CRUISES

• Unique Design

**Pool Towels** 



### PALM LEAF

- 100% Ring spun cotton
- Double loop terry



# **SPLASH**

Available Colors: Blue, Green & Orange









### RED & WHITE STRIPES



# CASPER





#### Sauna Towels





#### SAUNA TERRY COLLECTIONS



### RESERVED





### MULTI STRIPE



**SUMMER** 

#### **Beach Towels**



### RESERVED



# ANCHOR



### PINEAPPLE



# SHOAL OF FISH

#### POOL/BEACH TOWEL



#### POOL/BEACH TOWEL







#### BEACH TOWEL



#### BEACH TOWELS



#### BEACH TOWELS













# VARIED DESIGNS



### VARIED DESIGNS

















#### CUSTOM BEACH BAGS

- 100% Turkish Cotton
- Private Logo Embroidery Optional
- Private Label Optional
- Sizes can vary on demand.
- Zipper
- Colors can be selected.