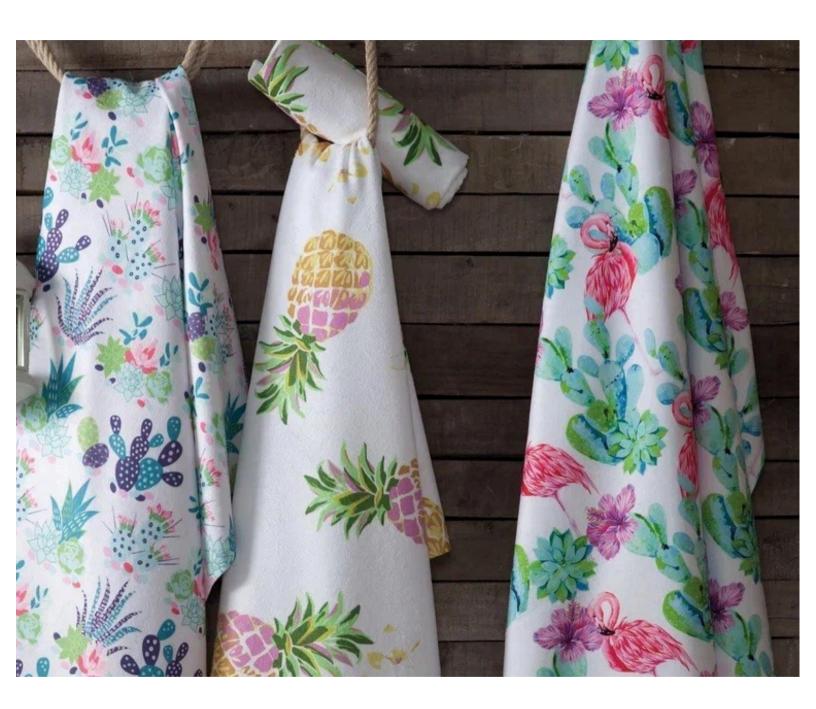

#### HOTELS | RESORTS | CRUISES

• Unique Design

**Pool Towels** 



### PALM LEAF

- 100% Ring spun cotton
- Double loop terry



# **SPLASH**

Available Colors: Blue, Green & Orange









### RED & WHITE STRIPES



# CASPER





#### Sauna Towels





#### SAUNA TERRY COLLECTIONS



### RESERVED





### MULTI STRIPE



**SUMMER** 

#### **Beach Towels**



### RESERVED



# ANCHOR



### PINEAPPLE



# SHOAL OF FISH

#### POOL/BEACH TOWEL



#### POOL/BEACH TOWEL







#### BEACH TOWEL



#### BEACH TOWELS



#### BEACH TOWELS













# VARIED DESIGNS



### VARIED DESIGNS

















#### CUSTOM BEACH BAGS

- 100% Turkish Cotton
- Private Logo Embroidery Optional
- Private Label Optional
- Sizes can vary on demand.
- Zipper
- Colors can be selected.