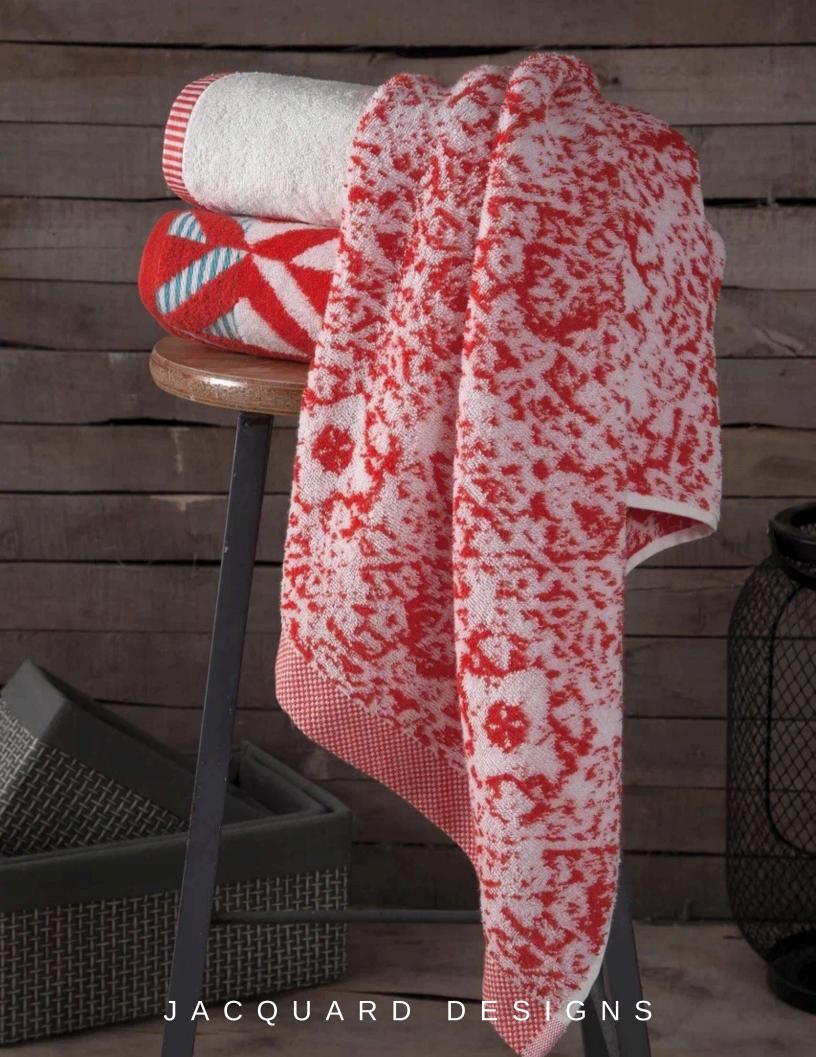

#### HOTELS | RESORTS | CRUISES

• Unique Design

**Pool Towels** 



### PALM LEAF

- 100% Ring spun cotton
- Double loop terry



# **SPLASH**

Available Colors: Blue, Green & Orange









### RED & WHITE STRIPES



# CASPER





#### Sauna Towels





#### SAUNA TERRY COLLECTIONS



### RESERVED





### MULTI STRIPE



**SUMMER** 

#### **Beach Towels**



### RESERVED



# ANCHOR



### PINEAPPLE



# SHOAL OF FISH

#### POOL/BEACH TOWEL



#### POOL/BEACH TOWEL







#### BEACH TOWEL



#### BEACH TOWELS



#### BEACH TOWELS













# VARIED DESIGNS



### VARIED DESIGNS

















#### CUSTOM BEACH BAGS

- 100% Turkish Cotton
- Private Logo Embroidery Optional
- Private Label Optional
- Sizes can vary on demand.
- Zipper
- Colors can be selected.