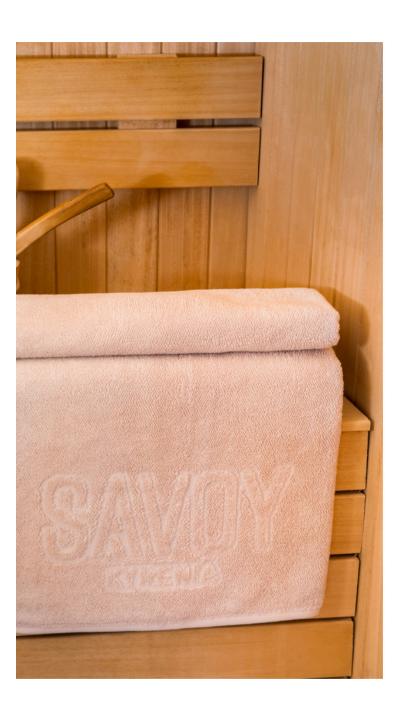

#### HOTELS | RESORTS | CRUISES

• Unique Design

**Pool Towels** 



### PALM LEAF

- 100% Ring spun cotton
- Double loop terry



# **SPLASH**

Available Colors: Blue, Green & Orange









### RED & WHITE STRIPES



# CASPER





#### Sauna Towels





#### SAUNA TERRY COLLECTIONS



### RESERVED





### MULTI STRIPE



**SUMMER** 

#### **Beach Towels**



### RESERVED



# ANCHOR



### PINEAPPLE



# SHOAL OF FISH

#### POOL/BEACH TOWEL



#### POOL/BEACH TOWEL







#### BEACH TOWEL



#### BEACH TOWELS



#### BEACH TOWELS













# VARIED DESIGNS



### VARIED DESIGNS

















#### CUSTOM BEACH BAGS

- 100% Turkish Cotton
- Private Logo Embroidery Optional
- Private Label Optional
- Sizes can vary on demand.
- Zipper
- Colors can be selected.