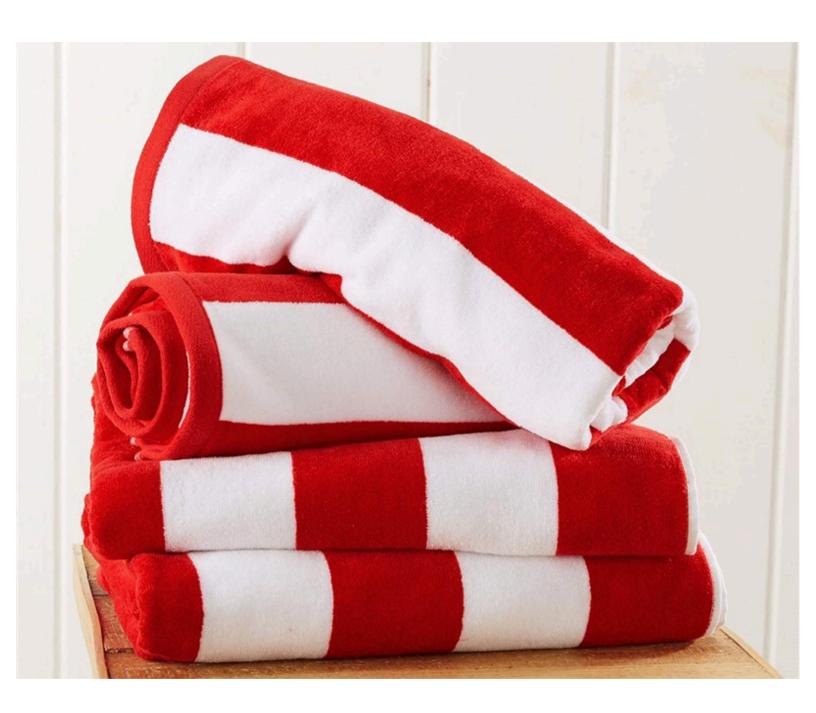

#### HOTELS | RESORTS | CRUISES

• Unique Design

**Pool Towels** 



### PALM LEAF

- 100% Ring spun cotton
- Double loop terry



# **SPLASH**

Available Colors: Blue, Green & Orange









### RED & WHITE STRIPES



# CASPER





#### Sauna Towels





#### SAUNA TERRY COLLECTIONS



### RESERVED





### MULTI STRIPE



**SUMMER** 

#### **Beach Towels**



### RESERVED



# ANCHOR



### PINEAPPLE



# SHOAL OF FISH

#### POOL/BEACH TOWEL



#### POOL/BEACH TOWEL







#### BEACH TOWEL



#### BEACH TOWELS



#### BEACH TOWELS













# VARIED DESIGNS



### VARIED DESIGNS

















#### CUSTOM BEACH BAGS

- 100% Turkish Cotton
- Private Logo Embroidery Optional
- Private Label Optional
- Sizes can vary on demand.
- Zipper
- Colors can be selected.