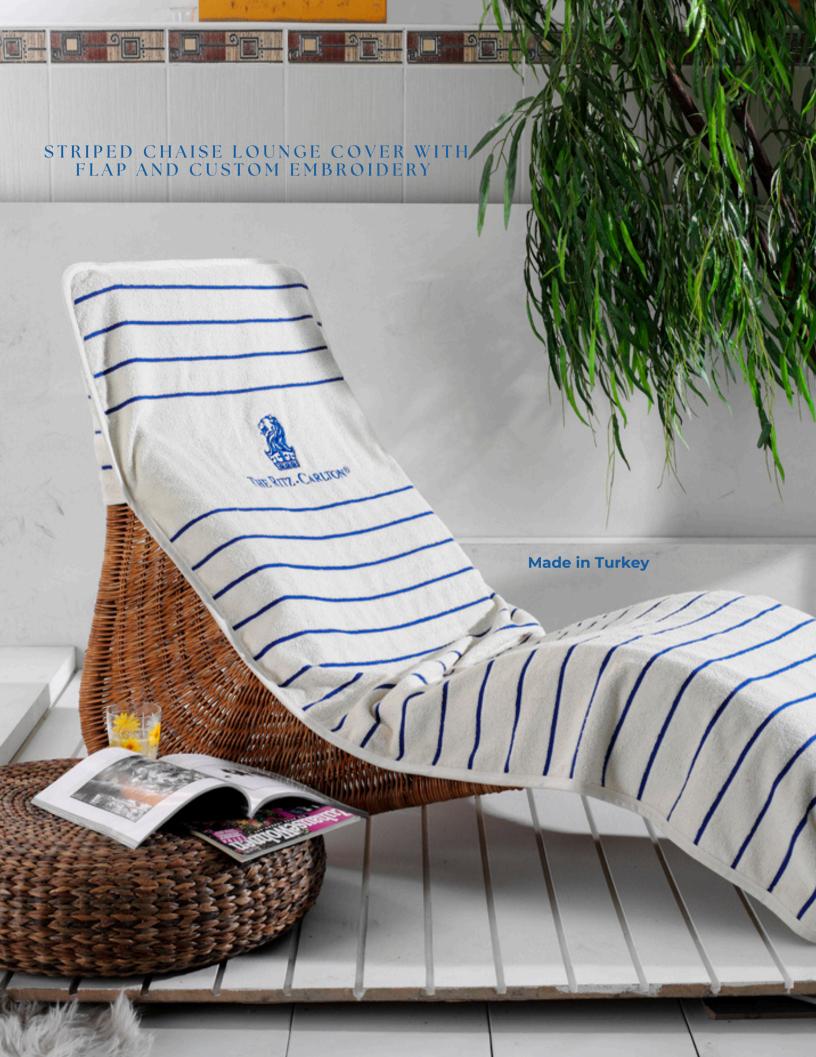

#### HOTELS | RESORTS | CRUISES

• Unique Design

**Pool Towels** 



### PALM LEAF

- 100% Ring spun cotton
- Double loop terry



# **SPLASH**

Available Colors: Blue, Green & Orange









### RED & WHITE STRIPES



# CASPER





#### Sauna Towels





#### SAUNA TERRY COLLECTIONS



### RESERVED





### MULTI STRIPE



**SUMMER** 

#### **Beach Towels**



### RESERVED



# ANCHOR



### PINEAPPLE



# SHOAL OF FISH

#### POOL/BEACH TOWEL



#### POOL/BEACH TOWEL







#### BEACH TOWEL



#### BEACH TOWELS



#### BEACH TOWELS













# VARIED DESIGNS



### VARIED DESIGNS

















#### CUSTOM BEACH BAGS

- 100% Turkish Cotton
- Private Logo Embroidery Optional
- Private Label Optional
- Sizes can vary on demand.
- Zipper
- Colors can be selected.