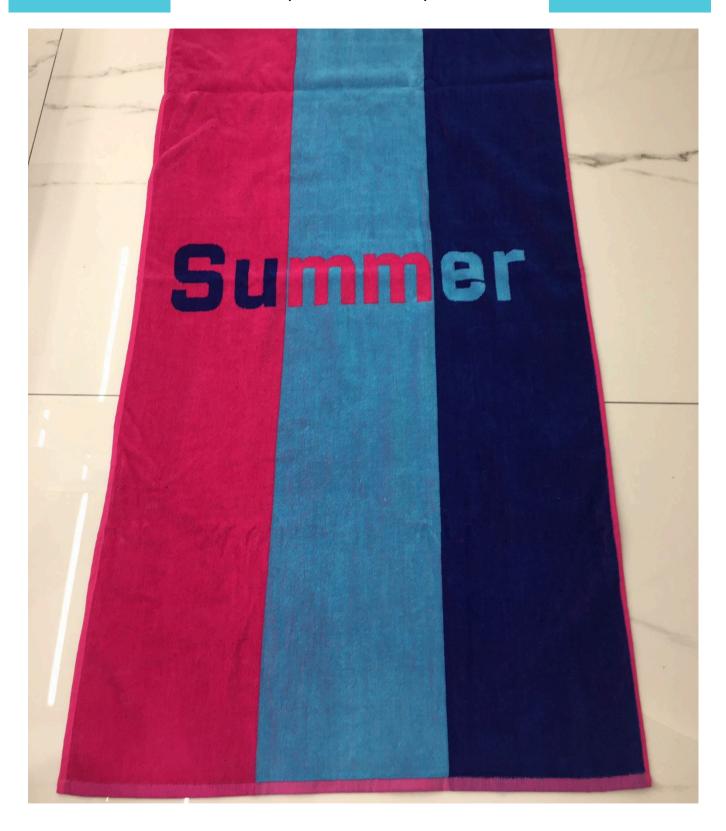

#### HOTELS | RESORTS | CRUISES

• Unique Design

**Pool Towels** 



### PALM LEAF

- 100% Ring spun cotton
- Double loop terry



# **SPLASH**

Available Colors: Blue, Green & Orange









### RED & WHITE STRIPES



# CASPER





#### Sauna Towels





#### SAUNA TERRY COLLECTIONS



### RESERVED





### MULTI STRIPE



**SUMMER** 

#### **Beach Towels**



### RESERVED



# ANCHOR



### PINEAPPLE



# SHOAL OF FISH

#### POOL/BEACH TOWEL



#### POOL/BEACH TOWEL







#### BEACH TOWEL



#### BEACH TOWELS



#### BEACH TOWELS













# VARIED DESIGNS



### VARIED DESIGNS

















#### CUSTOM BEACH BAGS

- 100% Turkish Cotton
- Private Logo Embroidery Optional
- Private Label Optional
- Sizes can vary on demand.
- Zipper
- Colors can be selected.