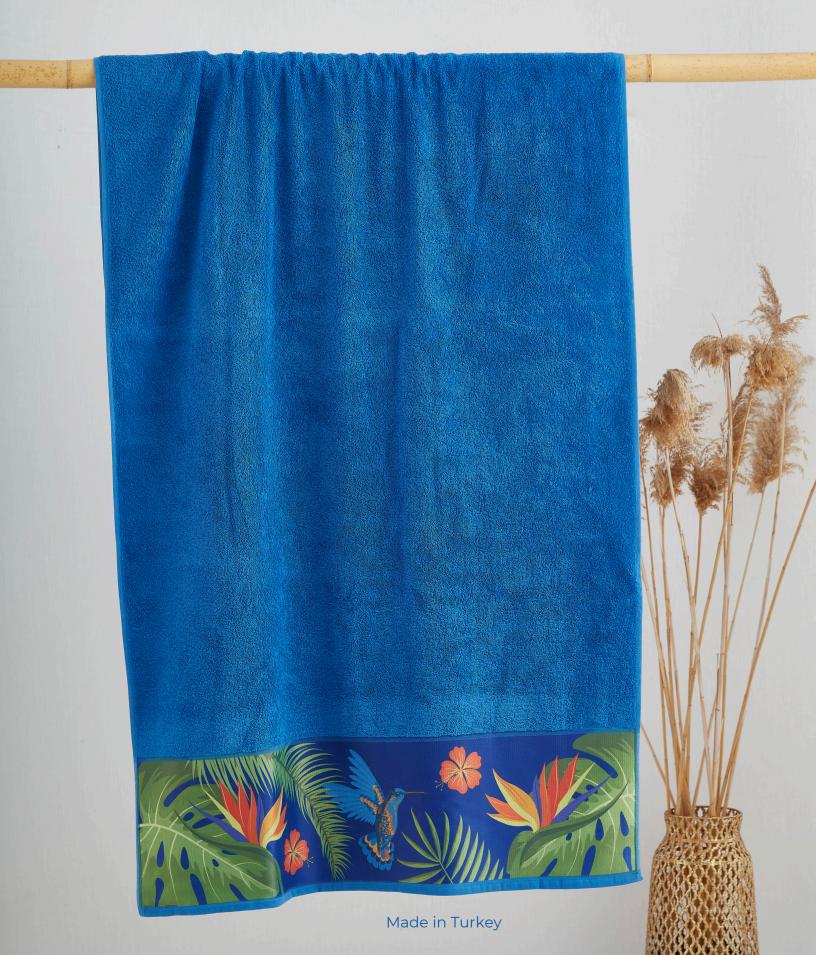

#### HOTELS | RESORTS | CRUISES

• Unique Design

**Pool Towels** 



### PALM LEAF

- 100% Ring spun cotton
- Double loop terry



# **SPLASH**

Available Colors: Blue, Green & Orange









### RED & WHITE STRIPES



# CASPER





#### Sauna Towels





#### SAUNA TERRY COLLECTIONS



### RESERVED





### MULTI STRIPE



**SUMMER** 

#### **Beach Towels**



### RESERVED



# ANCHOR



### PINEAPPLE



# SHOAL OF FISH

#### POOL/BEACH TOWEL



#### POOL/BEACH TOWEL







#### BEACH TOWEL



#### BEACH TOWELS



#### BEACH TOWELS













# VARIED DESIGNS



### VARIED DESIGNS

















#### CUSTOM BEACH BAGS

- 100% Turkish Cotton
- Private Logo Embroidery Optional
- Private Label Optional
- Sizes can vary on demand.
- Zipper
- Colors can be selected.