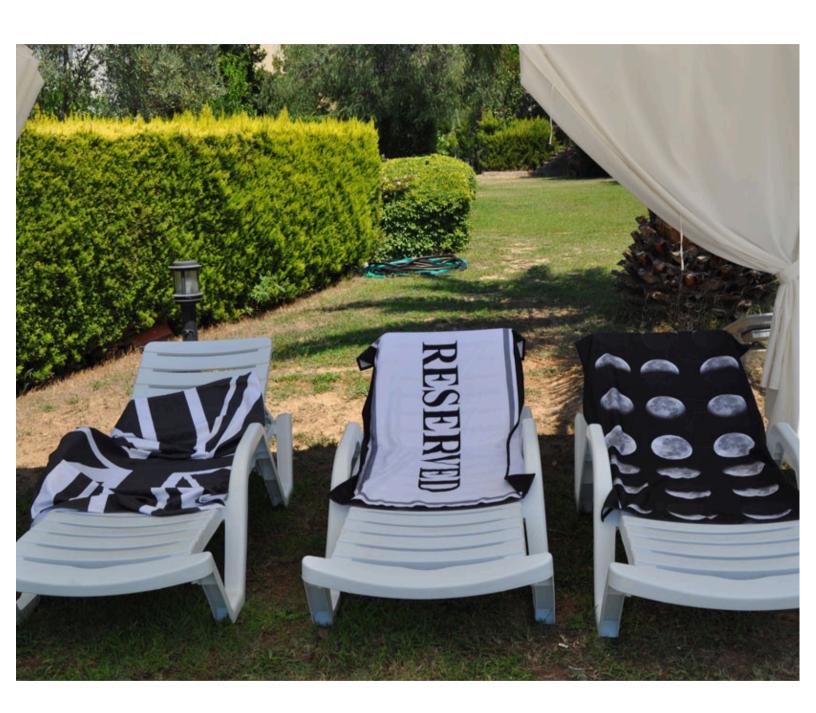

#### HOTELS | RESORTS | CRUISES

• Unique Design

**Pool Towels** 



### PALM LEAF

- 100% Ring spun cotton
- Double loop terry



# **SPLASH**

Available Colors: Blue, Green & Orange









### RED & WHITE STRIPES



# CASPER





#### Sauna Towels





#### SAUNA TERRY COLLECTIONS



### RESERVED





### MULTI STRIPE



**SUMMER** 

#### **Beach Towels**



### RESERVED



# ANCHOR



### PINEAPPLE



# SHOAL OF FISH

#### POOL/BEACH TOWEL



#### POOL/BEACH TOWEL







#### BEACH TOWEL



#### BEACH TOWELS



#### BEACH TOWELS













# VARIED DESIGNS



### VARIED DESIGNS

















#### CUSTOM BEACH BAGS

- 100% Turkish Cotton
- Private Logo Embroidery Optional
- Private Label Optional
- Sizes can vary on demand.
- Zipper
- Colors can be selected.