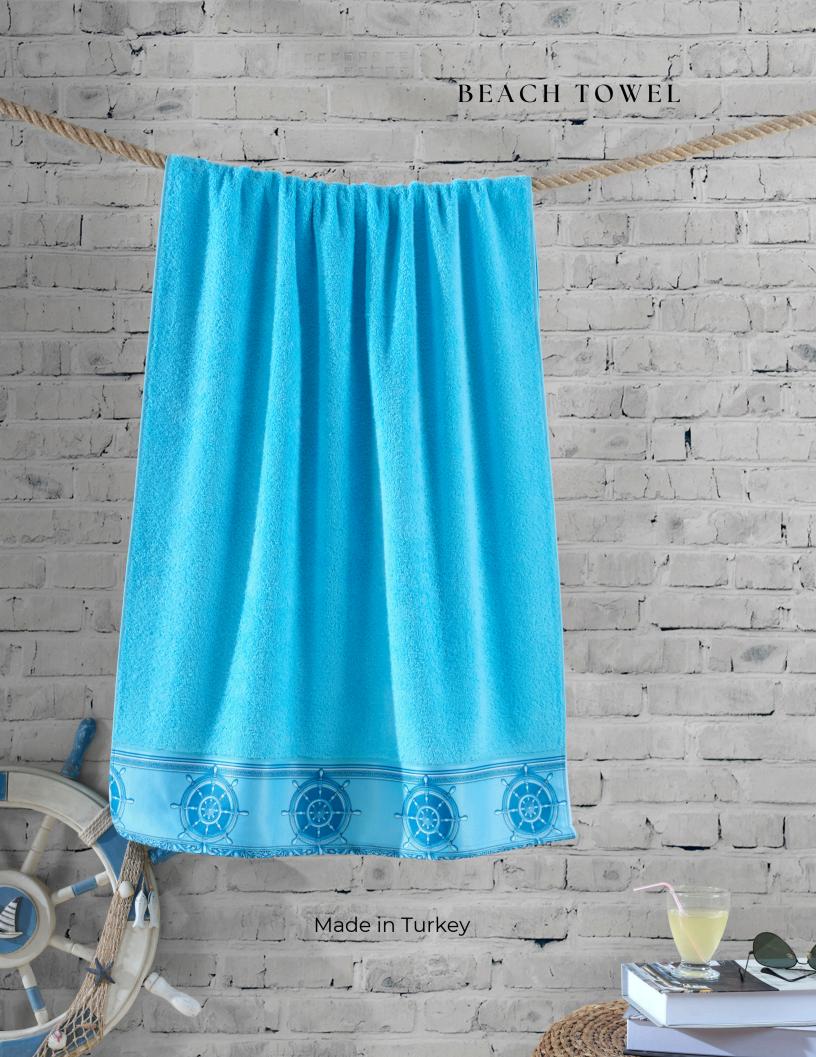

#### HOTELS | RESORTS | CRUISES

• Unique Design

**Pool Towels** 



### PALM LEAF

- 100% Ring spun cotton
- Double loop terry



# **SPLASH**

Available Colors: Blue, Green & Orange









### RED & WHITE STRIPES



# CASPER





#### Sauna Towels





#### SAUNA TERRY COLLECTIONS



### RESERVED





### MULTI STRIPE



**SUMMER** 

#### **Beach Towels**



### RESERVED



# ANCHOR



### PINEAPPLE



# SHOAL OF FISH

#### POOL/BEACH TOWEL



#### POOL/BEACH TOWEL







#### BEACH TOWEL



#### BEACH TOWELS



#### BEACH TOWELS













# VARIED DESIGNS



### VARIED DESIGNS

















#### CUSTOM BEACH BAGS

- 100% Turkish Cotton
- Private Logo Embroidery Optional
- Private Label Optional
- Sizes can vary on demand.
- Zipper
- Colors can be selected.